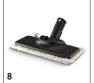

### SC 4 EASYFIX 1.512-452.0

|                                            |    | Order Number | Quantity    |       | Price | Description                                                                                                                                                                                                                                                               |            |
|--------------------------------------------|----|--------------|-------------|-------|-------|---------------------------------------------------------------------------------------------------------------------------------------------------------------------------------------------------------------------------------------------------------------------------|------------|
| Nozzles                                    |    |              |             |       |       |                                                                                                                                                                                                                                                                           |            |
| EasyFix Floor Tool                         | 1  | 2.863-267.0  | 2 piece(s)  |       |       |                                                                                                                                                                                                                                                                           |            |
| Hand tool                                  | 2  | 2.884-280.0  | 1 piece(s)  |       |       | Hand tool with additional brushes for cleaning small areas such as shower cubicles, wall tiles, etc. Suitable for use with or without cover.                                                                                                                              | n <b>I</b> |
| Carpet glider                              | 3  | 2.863-269.0  | 1 piece(s)  |       |       |                                                                                                                                                                                                                                                                           |            |
| Carpet slider mini                         | 4  | 2.863-298.0  | 1 piece(s)  |       |       |                                                                                                                                                                                                                                                                           |            |
| Window Nozzle                              | 5  | 2.863-025.0  | 1 piece(s)  |       |       | The Kärcher window nozzle allows you to thoroughly clean glass, windows or mirrors using a clean steamer.                                                                                                                                                                 | L          |
| Power nozzle set                           | 6  |              | 2 piece(s)  |       |       |                                                                                                                                                                                                                                                                           |            |
| Textile nozzle                             | 7  | 2.863-233.0  | 1 piece(s)  |       |       | The textile care nozzle for steam cleaners freshens and removes creases from clothes and fabrics and effectively removes odours. With an integrated fluff remover.                                                                                                        |            |
| Floor nozzle set EasyFix Mini              | 8  | 2.863-280.0  | 2 piece(s)  |       |       | *                                                                                                                                                                                                                                                                         |            |
| Sets of brushes                            |    |              |             |       |       |                                                                                                                                                                                                                                                                           |            |
| Round brush set                            | 9  | 2.863-264.0  | 4 piece(s)  |       |       |                                                                                                                                                                                                                                                                           |            |
| Round brush set with brass bristles        | 10 | 2.863-061.0  | 3 piece(s)  |       |       | Round brush set with brass bristles for removing stubborn and ingrained dirt. Ideal for insensitive surfaces.                                                                                                                                                             |            |
| Large round brush                          | 11 | 2.863-022.0  | 1 piece(s)  |       |       | The large round brush is perfect for cleaning stubborn dirt from larger areas, ensuring you get great results with minimal effort.                                                                                                                                        |            |
| Steam turbo brush                          | 12 | 2.863-159.0  | 1 piece(s)  |       |       | Steam turbo brush for effortless cleaning in half the time.<br>Powerful cleaning action obviates the need for scrubbing. A<br>real time saver.                                                                                                                            |            |
| Sets of cloths                             |    |              |             | <br>, |       | 1                                                                                                                                                                                                                                                                         |            |
| Bathroom Cloth set for EasyFix             | 13 | 2.863-266.0  | 4 piece(s)  |       |       |                                                                                                                                                                                                                                                                           |            |
| Kitchen Cloth Set for Easyfix              | 14 | 2.863-265.0  | 4 piece(s)  |       |       | Microfibre cloth set for optimal cleanliness across the entire kitchen. A hook and loop fastening system enables the floor cloths to be fixed easily and quickly to the easyfix floor nozzle. The microfibre hand nozzle means you can effortlessly remove stubborn dirt. |            |
| EasyFix Cloth Set - Floor tool             | 15 | 2.863-259.0  | 2 piece(s)  |       |       |                                                                                                                                                                                                                                                                           |            |
| Microfiber floor cover set EasyFix<br>Mini | 16 | 2.863-296.0  | 2 piece(s)  |       |       |                                                                                                                                                                                                                                                                           |            |
| SC Disposable Cloth EasyFix                | 17 | 2.863-299.0  | 15 piece(s) |       |       |                                                                                                                                                                                                                                                                           |            |
| SC Disposable Cloth EasyFix Mini           | 18 | 2.863-300.0  | 15 piece(s) |       |       |                                                                                                                                                                                                                                                                           |            |
| Microfibre cover set for the hand nozzle   | 19 | 2.863-270.0  | 2 piece(s)  |       |       | The set with two covers for the hand nozzle. The covers are made of high-quality microfibre – for the best results when loosening and picking up dirt.                                                                                                                    |            |
| Miscellaneous                              |    |              |             |       | ,     |                                                                                                                                                                                                                                                                           |            |
| Wallpaper stripper                         | 20 | 2.863-062.0  | 1 piece(s)  |       |       | The wallpaper stripper is ideal for removing wallpaper and glue residues from your walls using the power of steam.                                                                                                                                                        |            |
| Replacement O-ring set                     | 21 | 2.884-312.0  | 22 piece(s) |       |       | Replacement O-ring set for replacement of O-rings for diverse steam cleaner accessories.                                                                                                                                                                                  | r          |