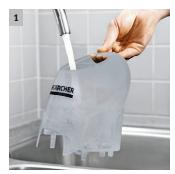

- 1 Continuously refillable, removable water tank
- Convenient water filling allowing non-stop cleaning.
- 3 Multifunctional accessories for any cleaning task
- Effective cleaning on different surfaces with the floor nozzle, hand nozzle and round brushes.