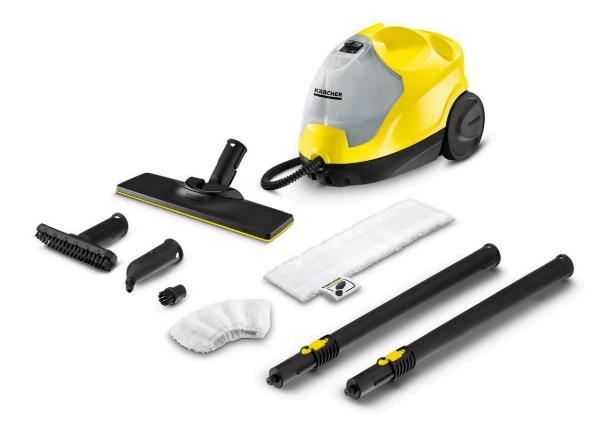

## **SC 4 EasyFix**

This versatile machine packs a powerful 3.5 bar pressure making light work of dirt, limescale and stubborn stains around the home killing 99.99%\* of bacteria using nothing but tap water.

- 1 Continuously refillable, removable water tank
- Convenient water filling allowing non-stop cleaning.
- 3 Multifunctional accessories for any cleaning task
- Effective cleaning on different surfaces with the floor nozzle, hand nozzle and round brushes.

#### 2 Integrated cable storage compartment

Secure storage of the cable and other accessories.

### 4 Child lock on the steam gun

A locking system offers reliable protection against improper use by children.

### SC 4 EasyFix

- Removable, permanently fillable tank for long periods of operation
   Separate cable storage compartment

| Technical data                                  |        |                              |  |  |  |  |  |
|-------------------------------------------------|--------|------------------------------|--|--|--|--|--|
| Order Number                                    |        | 1.512-452.0                  |  |  |  |  |  |
| EAN code                                        |        | 4054278313047                |  |  |  |  |  |
| Cleaning performance per tank filling (approx.) | m²     | ca. 100                      |  |  |  |  |  |
| Heating time                                    | min.   | 4                            |  |  |  |  |  |
| Bolier / tank                                   | 1      | 0,5 + 0,8 / (removable tank) |  |  |  |  |  |
| Max. steam pressure                             | bar    | 3,5                          |  |  |  |  |  |
| Heating output                                  | W      | 2000                         |  |  |  |  |  |
| Current type                                    | V / Hz | 220-240 / 50-60              |  |  |  |  |  |
| Cable length                                    | m      | 4                            |  |  |  |  |  |
| Weight without accessories                      | kg     | 4,1                          |  |  |  |  |  |
| Dimensions (L x W x H)                          | mm     | 380 × 251 × 273              |  |  |  |  |  |

| Equipment                            |          |                                                 |
|--------------------------------------|----------|-------------------------------------------------|
| Steam flow regulation                |          | on handle                                       |
| 2-tank system                        |          |                                                 |
| Floor cleaning kit                   |          | EasyFix + extension tube (2 × 0.5 m)            |
| Equipment                            |          | hand nozzle, detail nozzle, round brush (small) |
| Microfibre cover for manual nozzle   | piece(s) | 1                                               |
| Hook-and-loop microfibre floor cloth | piece(s) | 1                                               |
| Steam hose with gun                  | m        | 2                                               |
|                                      |          |                                                 |