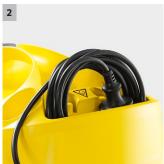

#### 2 Integrated cable storage compartment

Secure storage of the cable and other accessories.