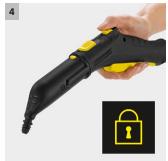

### 4 Child lock on the steam gun

A locking system offers reliable protection against improper use by children.