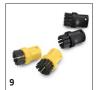

### SC 4 EASYFIX 1.512-452.0

|                                            |    | Order Number | Quantity    |       | Price | Description                                                                                                                                                                                                                                                               |            |
|--------------------------------------------|----|--------------|-------------|-------|-------|---------------------------------------------------------------------------------------------------------------------------------------------------------------------------------------------------------------------------------------------------------------------------|------------|
| Nozzles                                    |    |              |             |       |       |                                                                                                                                                                                                                                                                           |            |
| EasyFix Floor Tool                         | 1  | 2.863-267.0  | 2 piece(s)  |       |       |                                                                                                                                                                                                                                                                           |            |
| Hand tool                                  | 2  | 2.884-280.0  | 1 piece(s)  |       |       | Hand tool with additional brushes for cleaning small areas such as shower cubicles, wall tiles, etc. Suitable for use with or without cover.                                                                                                                              | n <b>I</b> |
| Carpet glider                              | 3  | 2.863-269.0  | 1 piece(s)  |       |       |                                                                                                                                                                                                                                                                           |            |
| Carpet slider mini                         | 4  | 2.863-298.0  | 1 piece(s)  |       |       |                                                                                                                                                                                                                                                                           |            |
| Window Nozzle                              | 5  | 2.863-025.0  | 1 piece(s)  |       |       | The Kärcher window nozzle allows you to thoroughly clean glass, windows or mirrors using a clean steamer.                                                                                                                                                                 | L          |
| Power nozzle set                           | 6  |              | 2 piece(s)  |       |       |                                                                                                                                                                                                                                                                           |            |
| Textile nozzle                             | 7  | 2.863-233.0  | 1 piece(s)  |       |       | The textile care nozzle for steam cleaners freshens and removes creases from clothes and fabrics and effectively removes odours. With an integrated fluff remover.                                                                                                        |            |
| Floor nozzle set EasyFix Mini              | 8  | 2.863-280.0  | 2 piece(s)  |       |       | *                                                                                                                                                                                                                                                                         |            |
| Sets of brushes                            |    |              |             |       |       |                                                                                                                                                                                                                                                                           |            |
| Round brush set                            | 9  | 2.863-264.0  | 4 piece(s)  |       |       |                                                                                                                                                                                                                                                                           |            |
| Round brush set with brass bristles        | 10 | 2.863-061.0  | 3 piece(s)  |       |       | Round brush set with brass bristles for removing stubborn and ingrained dirt. Ideal for insensitive surfaces.                                                                                                                                                             |            |
| Large round brush                          | 11 | 2.863-022.0  | 1 piece(s)  |       |       | The large round brush is perfect for cleaning stubborn dirt from larger areas, ensuring you get great results with minimal effort.                                                                                                                                        |            |
| Steam turbo brush                          | 12 | 2.863-159.0  | 1 piece(s)  |       |       | Steam turbo brush for effortless cleaning in half the time.<br>Powerful cleaning action obviates the need for scrubbing. A<br>real time saver.                                                                                                                            |            |
| Sets of cloths                             |    |              |             | <br>, |       | 1                                                                                                                                                                                                                                                                         |            |
| Bathroom Cloth set for EasyFix             | 13 | 2.863-266.0  | 4 piece(s)  |       |       |                                                                                                                                                                                                                                                                           |            |
| Kitchen Cloth Set for Easyfix              | 14 | 2.863-265.0  | 4 piece(s)  |       |       | Microfibre cloth set for optimal cleanliness across the entire kitchen. A hook and loop fastening system enables the floor cloths to be fixed easily and quickly to the easyfix floor nozzle. The microfibre hand nozzle means you can effortlessly remove stubborn dirt. |            |
| EasyFix Cloth Set - Floor tool             | 15 | 2.863-259.0  | 2 piece(s)  |       |       |                                                                                                                                                                                                                                                                           |            |
| Microfiber floor cover set EasyFix<br>Mini | 16 | 2.863-296.0  | 2 piece(s)  |       |       |                                                                                                                                                                                                                                                                           |            |
| SC Disposable Cloth EasyFix                | 17 | 2.863-299.0  | 15 piece(s) |       |       |                                                                                                                                                                                                                                                                           |            |
| SC Disposable Cloth EasyFix Mini           | 18 | 2.863-300.0  | 15 piece(s) |       |       |                                                                                                                                                                                                                                                                           |            |
| Microfibre cover set for the hand nozzle   | 19 | 2.863-270.0  | 2 piece(s)  |       |       | The set with two covers for the hand nozzle. The covers are made of high-quality microfibre – for the best results when loosening and picking up dirt.                                                                                                                    |            |
| Miscellaneous                              |    |              |             |       | ,     |                                                                                                                                                                                                                                                                           |            |
| Wallpaper stripper                         | 20 | 2.863-062.0  | 1 piece(s)  |       |       | The wallpaper stripper is ideal for removing wallpaper and glue residues from your walls using the power of steam.                                                                                                                                                        |            |
| Replacement O-ring set                     | 21 | 2.884-312.0  | 22 piece(s) |       |       | Replacement O-ring set for replacement of O-rings for diverse steam cleaner accessories.                                                                                                                                                                                  | r          |