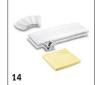

### SC 4 EASYFIX 1.512-452.0

|                                            |    | Order Number | Quantity    |       | Price | Description                                                                                                                                                                                                                                                               |            |
|--------------------------------------------|----|--------------|-------------|-------|-------|---------------------------------------------------------------------------------------------------------------------------------------------------------------------------------------------------------------------------------------------------------------------------|------------|
| Nozzles                                    |    |              |             |       |       |                                                                                                                                                                                                                                                                           |            |
| EasyFix Floor Tool                         | 1  | 2.863-267.0  | 2 piece(s)  |       |       |                                                                                                                                                                                                                                                                           |            |
| Hand tool                                  | 2  | 2.884-280.0  | 1 piece(s)  |       |       | Hand tool with additional brushes for cleaning small areas such as shower cubicles, wall tiles, etc. Suitable for use with or without cover.                                                                                                                              | n <b>I</b> |
| Carpet glider                              | 3  | 2.863-269.0  | 1 piece(s)  |       |       |                                                                                                                                                                                                                                                                           |            |
| Carpet slider mini                         | 4  | 2.863-298.0  | 1 piece(s)  |       |       |                                                                                                                                                                                                                                                                           |            |
| Window Nozzle                              | 5  | 2.863-025.0  | 1 piece(s)  |       |       | The Kärcher window nozzle allows you to thoroughly clean glass, windows or mirrors using a clean steamer.                                                                                                                                                                 | L          |
| Power nozzle set                           | 6  |              | 2 piece(s)  |       |       |                                                                                                                                                                                                                                                                           |            |
| Textile nozzle                             | 7  | 2.863-233.0  | 1 piece(s)  |       |       | The textile care nozzle for steam cleaners freshens and removes creases from clothes and fabrics and effectively removes odours. With an integrated fluff remover.                                                                                                        |            |
| Floor nozzle set EasyFix Mini              | 8  | 2.863-280.0  | 2 piece(s)  |       |       | *                                                                                                                                                                                                                                                                         |            |
| Sets of brushes                            |    |              |             |       |       |                                                                                                                                                                                                                                                                           |            |
| Round brush set                            | 9  | 2.863-264.0  | 4 piece(s)  |       |       |                                                                                                                                                                                                                                                                           |            |
| Round brush set with brass bristles        | 10 | 2.863-061.0  | 3 piece(s)  |       |       | Round brush set with brass bristles for removing stubborn and ingrained dirt. Ideal for insensitive surfaces.                                                                                                                                                             |            |
| Large round brush                          | 11 | 2.863-022.0  | 1 piece(s)  |       |       | The large round brush is perfect for cleaning stubborn dirt from larger areas, ensuring you get great results with minimal effort.                                                                                                                                        |            |
| Steam turbo brush                          | 12 | 2.863-159.0  | 1 piece(s)  |       |       | Steam turbo brush for effortless cleaning in half the time.<br>Powerful cleaning action obviates the need for scrubbing. A<br>real time saver.                                                                                                                            |            |
| Sets of cloths                             |    |              |             | <br>, |       | 1                                                                                                                                                                                                                                                                         |            |
| Bathroom Cloth set for EasyFix             | 13 | 2.863-266.0  | 4 piece(s)  |       |       |                                                                                                                                                                                                                                                                           |            |
| Kitchen Cloth Set for Easyfix              | 14 | 2.863-265.0  | 4 piece(s)  |       |       | Microfibre cloth set for optimal cleanliness across the entire kitchen. A hook and loop fastening system enables the floor cloths to be fixed easily and quickly to the easyfix floor nozzle. The microfibre hand nozzle means you can effortlessly remove stubborn dirt. |            |
| EasyFix Cloth Set - Floor tool             | 15 | 2.863-259.0  | 2 piece(s)  |       |       |                                                                                                                                                                                                                                                                           |            |
| Microfiber floor cover set EasyFix<br>Mini | 16 | 2.863-296.0  | 2 piece(s)  |       |       |                                                                                                                                                                                                                                                                           |            |
| SC Disposable Cloth EasyFix                | 17 | 2.863-299.0  | 15 piece(s) |       |       |                                                                                                                                                                                                                                                                           |            |
| SC Disposable Cloth EasyFix Mini           | 18 | 2.863-300.0  | 15 piece(s) |       |       |                                                                                                                                                                                                                                                                           |            |
| Microfibre cover set for the hand nozzle   | 19 | 2.863-270.0  | 2 piece(s)  |       |       | The set with two covers for the hand nozzle. The covers are made of high-quality microfibre – for the best results when loosening and picking up dirt.                                                                                                                    |            |
| Miscellaneous                              |    |              |             |       | ,     |                                                                                                                                                                                                                                                                           |            |
| Wallpaper stripper                         | 20 | 2.863-062.0  | 1 piece(s)  |       |       | The wallpaper stripper is ideal for removing wallpaper and glue residues from your walls using the power of steam.                                                                                                                                                        |            |
| Replacement O-ring set                     | 21 | 2.884-312.0  | 22 piece(s) |       |       | Replacement O-ring set for replacement of O-rings for diverse steam cleaner accessories.                                                                                                                                                                                  | r          |