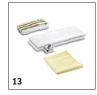

### SC 4 EASYFIX 1.512-452.0

|                                            |    | Order Number | Quantity    |       | Price | Description                                                                                                                                                                                                                                                               |            |
|--------------------------------------------|----|--------------|-------------|-------|-------|---------------------------------------------------------------------------------------------------------------------------------------------------------------------------------------------------------------------------------------------------------------------------|------------|
| Nozzles                                    |    |              |             |       |       |                                                                                                                                                                                                                                                                           |            |
| EasyFix Floor Tool                         | 1  | 2.863-267.0  | 2 piece(s)  |       |       |                                                                                                                                                                                                                                                                           |            |
| Hand tool                                  | 2  | 2.884-280.0  | 1 piece(s)  |       |       | Hand tool with additional brushes for cleaning small areas such as shower cubicles, wall tiles, etc. Suitable for use with or without cover.                                                                                                                              | n <b>I</b> |
| Carpet glider                              | 3  | 2.863-269.0  | 1 piece(s)  |       |       |                                                                                                                                                                                                                                                                           |            |
| Carpet slider mini                         | 4  | 2.863-298.0  | 1 piece(s)  |       |       |                                                                                                                                                                                                                                                                           |            |
| Window Nozzle                              | 5  | 2.863-025.0  | 1 piece(s)  |       |       | The Kärcher window nozzle allows you to thoroughly clean glass, windows or mirrors using a clean steamer.                                                                                                                                                                 | L          |
| Power nozzle set                           | 6  |              | 2 piece(s)  |       |       |                                                                                                                                                                                                                                                                           |            |
| Textile nozzle                             | 7  | 2.863-233.0  | 1 piece(s)  |       |       | The textile care nozzle for steam cleaners freshens and removes creases from clothes and fabrics and effectively removes odours. With an integrated fluff remover.                                                                                                        |            |
| Floor nozzle set EasyFix Mini              | 8  | 2.863-280.0  | 2 piece(s)  |       |       | *                                                                                                                                                                                                                                                                         |            |
| Sets of brushes                            |    |              |             |       |       |                                                                                                                                                                                                                                                                           |            |
| Round brush set                            | 9  | 2.863-264.0  | 4 piece(s)  |       |       |                                                                                                                                                                                                                                                                           |            |
| Round brush set with brass bristles        | 10 | 2.863-061.0  | 3 piece(s)  |       |       | Round brush set with brass bristles for removing stubborn and ingrained dirt. Ideal for insensitive surfaces.                                                                                                                                                             |            |
| Large round brush                          | 11 | 2.863-022.0  | 1 piece(s)  |       |       | The large round brush is perfect for cleaning stubborn dirt from larger areas, ensuring you get great results with minimal effort.                                                                                                                                        |            |
| Steam turbo brush                          | 12 | 2.863-159.0  | 1 piece(s)  |       |       | Steam turbo brush for effortless cleaning in half the time.<br>Powerful cleaning action obviates the need for scrubbing. A<br>real time saver.                                                                                                                            |            |
| Sets of cloths                             |    |              |             | <br>, |       | 1                                                                                                                                                                                                                                                                         |            |
| Bathroom Cloth set for EasyFix             | 13 | 2.863-266.0  | 4 piece(s)  |       |       |                                                                                                                                                                                                                                                                           |            |
| Kitchen Cloth Set for Easyfix              | 14 | 2.863-265.0  | 4 piece(s)  |       |       | Microfibre cloth set for optimal cleanliness across the entire kitchen. A hook and loop fastening system enables the floor cloths to be fixed easily and quickly to the easyfix floor nozzle. The microfibre hand nozzle means you can effortlessly remove stubborn dirt. |            |
| EasyFix Cloth Set - Floor tool             | 15 | 2.863-259.0  | 2 piece(s)  |       |       |                                                                                                                                                                                                                                                                           |            |
| Microfiber floor cover set EasyFix<br>Mini | 16 | 2.863-296.0  | 2 piece(s)  |       |       |                                                                                                                                                                                                                                                                           |            |
| SC Disposable Cloth EasyFix                | 17 | 2.863-299.0  | 15 piece(s) |       |       |                                                                                                                                                                                                                                                                           |            |
| SC Disposable Cloth EasyFix Mini           | 18 | 2.863-300.0  | 15 piece(s) |       |       |                                                                                                                                                                                                                                                                           |            |
| Microfibre cover set for the hand nozzle   | 19 | 2.863-270.0  | 2 piece(s)  |       |       | The set with two covers for the hand nozzle. The covers are made of high-quality microfibre – for the best results when loosening and picking up dirt.                                                                                                                    |            |
| Miscellaneous                              |    |              |             |       | ,     |                                                                                                                                                                                                                                                                           |            |
| Wallpaper stripper                         | 20 | 2.863-062.0  | 1 piece(s)  |       |       | The wallpaper stripper is ideal for removing wallpaper and glue residues from your walls using the power of steam.                                                                                                                                                        |            |
| Replacement O-ring set                     | 21 | 2.884-312.0  | 22 piece(s) |       |       | Replacement O-ring set for replacement of O-rings for diverse steam cleaner accessories.                                                                                                                                                                                  | r          |