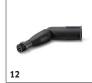

### SC 4 EASYFIX 1.512-452.0

|                                            |    | Order Number | Quantity    |       | Price | Description                                                                                                                                                                                                                                                               |            |
|--------------------------------------------|----|--------------|-------------|-------|-------|---------------------------------------------------------------------------------------------------------------------------------------------------------------------------------------------------------------------------------------------------------------------------|------------|
| Nozzles                                    |    |              |             |       |       |                                                                                                                                                                                                                                                                           |            |
| EasyFix Floor Tool                         | 1  | 2.863-267.0  | 2 piece(s)  |       |       |                                                                                                                                                                                                                                                                           |            |
| Hand tool                                  | 2  | 2.884-280.0  | 1 piece(s)  |       |       | Hand tool with additional brushes for cleaning small areas such as shower cubicles, wall tiles, etc. Suitable for use with or without cover.                                                                                                                              | n <b>I</b> |
| Carpet glider                              | 3  | 2.863-269.0  | 1 piece(s)  |       |       |                                                                                                                                                                                                                                                                           |            |
| Carpet slider mini                         | 4  | 2.863-298.0  | 1 piece(s)  |       |       |                                                                                                                                                                                                                                                                           |            |
| Window Nozzle                              | 5  | 2.863-025.0  | 1 piece(s)  |       |       | The Kärcher window nozzle allows you to thoroughly clean glass, windows or mirrors using a clean steamer.                                                                                                                                                                 | L          |
| Power nozzle set                           | 6  |              | 2 piece(s)  |       |       |                                                                                                                                                                                                                                                                           |            |
| Textile nozzle                             | 7  | 2.863-233.0  | 1 piece(s)  |       |       | The textile care nozzle for steam cleaners freshens and removes creases from clothes and fabrics and effectively removes odours. With an integrated fluff remover.                                                                                                        |            |
| Floor nozzle set EasyFix Mini              | 8  | 2.863-280.0  | 2 piece(s)  |       |       | *                                                                                                                                                                                                                                                                         |            |
| Sets of brushes                            |    |              |             |       |       |                                                                                                                                                                                                                                                                           |            |
| Round brush set                            | 9  | 2.863-264.0  | 4 piece(s)  |       |       |                                                                                                                                                                                                                                                                           |            |
| Round brush set with brass bristles        | 10 | 2.863-061.0  | 3 piece(s)  |       |       | Round brush set with brass bristles for removing stubborn and ingrained dirt. Ideal for insensitive surfaces.                                                                                                                                                             |            |
| Large round brush                          | 11 | 2.863-022.0  | 1 piece(s)  |       |       | The large round brush is perfect for cleaning stubborn dirt from larger areas, ensuring you get great results with minimal effort.                                                                                                                                        |            |
| Steam turbo brush                          | 12 | 2.863-159.0  | 1 piece(s)  |       |       | Steam turbo brush for effortless cleaning in half the time.<br>Powerful cleaning action obviates the need for scrubbing. A<br>real time saver.                                                                                                                            |            |
| Sets of cloths                             |    |              |             | <br>, |       | 1                                                                                                                                                                                                                                                                         |            |
| Bathroom Cloth set for EasyFix             | 13 | 2.863-266.0  | 4 piece(s)  |       |       |                                                                                                                                                                                                                                                                           |            |
| Kitchen Cloth Set for Easyfix              | 14 | 2.863-265.0  | 4 piece(s)  |       |       | Microfibre cloth set for optimal cleanliness across the entire kitchen. A hook and loop fastening system enables the floor cloths to be fixed easily and quickly to the easyfix floor nozzle. The microfibre hand nozzle means you can effortlessly remove stubborn dirt. |            |
| EasyFix Cloth Set - Floor tool             | 15 | 2.863-259.0  | 2 piece(s)  |       |       |                                                                                                                                                                                                                                                                           |            |
| Microfiber floor cover set EasyFix<br>Mini | 16 | 2.863-296.0  | 2 piece(s)  |       |       |                                                                                                                                                                                                                                                                           |            |
| SC Disposable Cloth EasyFix                | 17 | 2.863-299.0  | 15 piece(s) |       |       |                                                                                                                                                                                                                                                                           |            |
| SC Disposable Cloth EasyFix Mini           | 18 | 2.863-300.0  | 15 piece(s) |       |       |                                                                                                                                                                                                                                                                           |            |
| Microfibre cover set for the hand nozzle   | 19 | 2.863-270.0  | 2 piece(s)  |       |       | The set with two covers for the hand nozzle. The covers are made of high-quality microfibre – for the best results when loosening and picking up dirt.                                                                                                                    |            |
| Miscellaneous                              |    |              |             |       | ,     |                                                                                                                                                                                                                                                                           |            |
| Wallpaper stripper                         | 20 | 2.863-062.0  | 1 piece(s)  |       |       | The wallpaper stripper is ideal for removing wallpaper and glue residues from your walls using the power of steam.                                                                                                                                                        |            |
| Replacement O-ring set                     | 21 | 2.884-312.0  | 22 piece(s) |       |       | Replacement O-ring set for replacement of O-rings for diverse steam cleaner accessories.                                                                                                                                                                                  | r          |