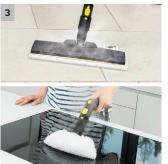

- 1 Continuously refillable, removable water tank
- Convenient water filling allowing non-stop cleaning.
- 3 Multifunctional accessories for any cleaning task
- Effective cleaning on different surfaces with the floor nozzle, hand nozzle and round brushes.