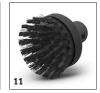

### SC 4 EASYFIX 1.512-452.0

|                                            |    | Order Number | Quantity    |       | Price | Description                                                                                                                                                                                                                                                               |            |
|--------------------------------------------|----|--------------|-------------|-------|-------|---------------------------------------------------------------------------------------------------------------------------------------------------------------------------------------------------------------------------------------------------------------------------|------------|
| Nozzles                                    |    |              |             |       |       |                                                                                                                                                                                                                                                                           |            |
| EasyFix Floor Tool                         | 1  | 2.863-267.0  | 2 piece(s)  |       |       |                                                                                                                                                                                                                                                                           |            |
| Hand tool                                  | 2  | 2.884-280.0  | 1 piece(s)  |       |       | Hand tool with additional brushes for cleaning small areas such as shower cubicles, wall tiles, etc. Suitable for use with or without cover.                                                                                                                              | n <b>I</b> |
| Carpet glider                              | 3  | 2.863-269.0  | 1 piece(s)  |       |       |                                                                                                                                                                                                                                                                           |            |
| Carpet slider mini                         | 4  | 2.863-298.0  | 1 piece(s)  |       |       |                                                                                                                                                                                                                                                                           |            |
| Window Nozzle                              | 5  | 2.863-025.0  | 1 piece(s)  |       |       | The Kärcher window nozzle allows you to thoroughly clean glass, windows or mirrors using a clean steamer.                                                                                                                                                                 | L          |
| Power nozzle set                           | 6  |              | 2 piece(s)  |       |       |                                                                                                                                                                                                                                                                           |            |
| Textile nozzle                             | 7  | 2.863-233.0  | 1 piece(s)  |       |       | The textile care nozzle for steam cleaners freshens and removes creases from clothes and fabrics and effectively removes odours. With an integrated fluff remover.                                                                                                        |            |
| Floor nozzle set EasyFix Mini              | 8  | 2.863-280.0  | 2 piece(s)  |       |       | *                                                                                                                                                                                                                                                                         |            |
| Sets of brushes                            |    |              |             |       |       |                                                                                                                                                                                                                                                                           |            |
| Round brush set                            | 9  | 2.863-264.0  | 4 piece(s)  |       |       |                                                                                                                                                                                                                                                                           |            |
| Round brush set with brass bristles        | 10 | 2.863-061.0  | 3 piece(s)  |       |       | Round brush set with brass bristles for removing stubborn and ingrained dirt. Ideal for insensitive surfaces.                                                                                                                                                             |            |
| Large round brush                          | 11 | 2.863-022.0  | 1 piece(s)  |       |       | The large round brush is perfect for cleaning stubborn dirt from larger areas, ensuring you get great results with minimal effort.                                                                                                                                        |            |
| Steam turbo brush                          | 12 | 2.863-159.0  | 1 piece(s)  |       |       | Steam turbo brush for effortless cleaning in half the time.<br>Powerful cleaning action obviates the need for scrubbing. A<br>real time saver.                                                                                                                            |            |
| Sets of cloths                             |    |              |             | <br>, |       | 1                                                                                                                                                                                                                                                                         |            |
| Bathroom Cloth set for EasyFix             | 13 | 2.863-266.0  | 4 piece(s)  |       |       |                                                                                                                                                                                                                                                                           |            |
| Kitchen Cloth Set for Easyfix              | 14 | 2.863-265.0  | 4 piece(s)  |       |       | Microfibre cloth set for optimal cleanliness across the entire kitchen. A hook and loop fastening system enables the floor cloths to be fixed easily and quickly to the easyfix floor nozzle. The microfibre hand nozzle means you can effortlessly remove stubborn dirt. |            |
| EasyFix Cloth Set - Floor tool             | 15 | 2.863-259.0  | 2 piece(s)  |       |       |                                                                                                                                                                                                                                                                           |            |
| Microfiber floor cover set EasyFix<br>Mini | 16 | 2.863-296.0  | 2 piece(s)  |       |       |                                                                                                                                                                                                                                                                           |            |
| SC Disposable Cloth EasyFix                | 17 | 2.863-299.0  | 15 piece(s) |       |       |                                                                                                                                                                                                                                                                           |            |
| SC Disposable Cloth EasyFix Mini           | 18 | 2.863-300.0  | 15 piece(s) |       |       |                                                                                                                                                                                                                                                                           |            |
| Microfibre cover set for the hand nozzle   | 19 | 2.863-270.0  | 2 piece(s)  |       |       | The set with two covers for the hand nozzle. The covers are made of high-quality microfibre – for the best results when loosening and picking up dirt.                                                                                                                    |            |
| Miscellaneous                              |    |              |             |       | ,     |                                                                                                                                                                                                                                                                           |            |
| Wallpaper stripper                         | 20 | 2.863-062.0  | 1 piece(s)  |       |       | The wallpaper stripper is ideal for removing wallpaper and glue residues from your walls using the power of steam.                                                                                                                                                        |            |
| Replacement O-ring set                     | 21 | 2.884-312.0  | 22 piece(s) |       |       | Replacement O-ring set for replacement of O-rings for diverse steam cleaner accessories.                                                                                                                                                                                  | r          |