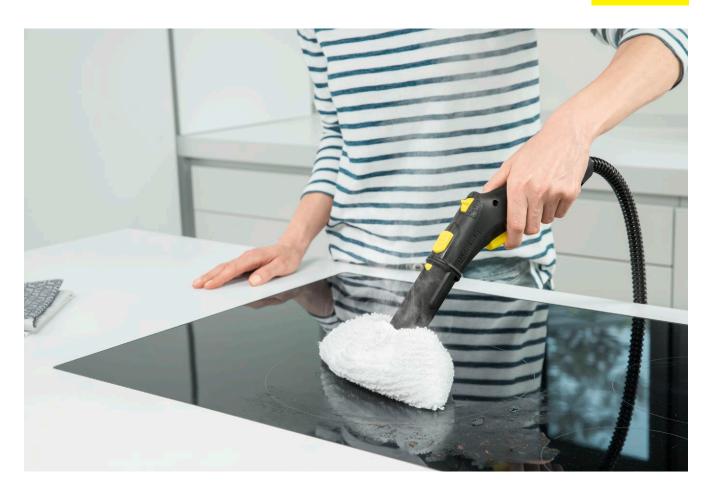

## **SC 5 EasyFix**

Kärcher's top of the range and most powerful steam cleaner provides 4.2 bar pressure to harness the dirt-shifting power of steam to kill 99.99% of bacteria\*using nothing but tap water.