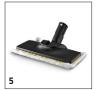

| Equipment                               |         |                                                 |  |  |  |  |
|-----------------------------------------|---------|-------------------------------------------------|--|--|--|--|
| Steam flow regulation                   |         | On the device (multi-step)                      |  |  |  |  |
| 2-tank system                           |         |                                                 |  |  |  |  |
| Floor cleaning kit                      |         | EasyFix + extension tube (2 × 0.5 m)            |  |  |  |  |
| Equipment                               |         | hand nozzle, detail nozzle, round brush (small) |  |  |  |  |
| Microfibre cover for manual nozzle pi   | iece(s) | 1                                               |  |  |  |  |
| Hook-and-loop microfibre floor cloth pi | iece(s) | 1                                               |  |  |  |  |
| Descaling powder                        |         | I                                               |  |  |  |  |
| Steam hose with gun m                   | 1       | 2,3                                             |  |  |  |  |

# SC 5 EASYFIX 1.512-532.0

|                                            |    | Order Number | Quantity    |          | P | Price | Description                                                                                                                                                                                                                                                              |            |
|--------------------------------------------|----|--------------|-------------|----------|---|-------|--------------------------------------------------------------------------------------------------------------------------------------------------------------------------------------------------------------------------------------------------------------------------|------------|
| Nozzles                                    |    | <u> </u>     | '           | <u>'</u> |   |       |                                                                                                                                                                                                                                                                          |            |
| EasyFix Floor Tool                         | 1  | 2.863-267.0  | 2 piece(s)  |          |   |       |                                                                                                                                                                                                                                                                          |            |
| Hand tool                                  | 2  | 2.884-280.0  | 1 piece(s)  |          |   |       | Hand tool with additional brushes for cleaning small areas such as shower cubicles, wall tiles, etc. Suitable for use with or without cover.                                                                                                                             | n <b>=</b> |
| Carpet glider                              | 3  | 2.863-269.0  | 1 piece(s)  |          |   |       |                                                                                                                                                                                                                                                                          |            |
| Carpet slider mini                         | 4  | 2.863-298.0  | 1 piece(s)  |          |   |       |                                                                                                                                                                                                                                                                          |            |
| Floor nozzle set EasyFix Mini              | 5  | 2.863-280.0  | 2 piece(s)  |          |   |       |                                                                                                                                                                                                                                                                          |            |
| Window Nozzle                              | 6  | 2.863-025.0  | 1 piece(s)  |          |   |       | The Kärcher window nozzle allows you to thoroughly clean glass, windows or mirrors using a clean steamer.                                                                                                                                                                |            |
| Power nozzle set                           | 7  | 2.863-263.0  | 2 piece(s)  |          |   |       |                                                                                                                                                                                                                                                                          |            |
| Textile nozzle                             | 8  | 2.863-233.0  | 1 piece(s)  |          |   |       | The textile care nozzle for steam cleaners freshens and removes creases from clothes and fabrics and effectively removes odours. With an integrated fluff remover.                                                                                                       |            |
| Ironing accessories                        |    |              | ı           |          |   |       |                                                                                                                                                                                                                                                                          |            |
| Pressurised steam iron                     | 9  | 2.863-208.0  | 1 piece(s)  |          |   |       | High-quality pressurised steam iron with easy-glide stainless steel soleplate in yellow/black.                                                                                                                                                                           |            |
| Non-stick iron soleplate                   | 10 | 2.860-142.0  | 1 piece(s)  |          |   |       | Non-stick sole for the I6006 pressurised steam iron with easy-glide stainless steel sole plate. Perfect for ironing delicate materials like silk, linen, black clothes or lace.                                                                                          |            |
| Ironing board                              | 11 | 2.884-933.0  | 1 piece(s)  |          |   |       | Ironing board with blower function, active steam extraction and a 6-level height adjustment.                                                                                                                                                                             | , 🗆        |
| Ironing board cover                        | 12 | 2.884-969.0  | 1 piece(s)  |          |   |       | Cotton ironing board cover with foam backing to ensure a smooth ironing surface and improved steam penetration.  The ideal cover for perfect ironing results.                                                                                                            |            |
| Sets of cloths                             |    |              |             |          |   |       |                                                                                                                                                                                                                                                                          |            |
| EasyFix Cloth Set - Floor tool             | 13 | 2.863-259.0  | 2 piece(s)  |          |   |       |                                                                                                                                                                                                                                                                          |            |
| Microfiber floor cover set EasyFix<br>Mini | 14 | 2.863-296.0  | 2 piece(s)  |          |   |       |                                                                                                                                                                                                                                                                          |            |
| SC Disposable Cloth EasyFix                | 15 | 2.863-299.0  | 15 piece(s) |          |   |       |                                                                                                                                                                                                                                                                          |            |
| SC Disposable Cloth EasyFix Mini           | 16 |              | 15 piece(s) |          |   |       |                                                                                                                                                                                                                                                                          |            |
| Bathroom Cloth set for EasyFix             | 17 | 2.863-266.0  | 4 piece(s)  |          |   |       |                                                                                                                                                                                                                                                                          |            |
| Kitchen Cloth Set for Easyfix              | 18 | 2.863-265.0  | 4 piece(s)  |          |   |       | Microfibre cloth set for optimal cleanliness across the entir kitchen. A hook and loop fastening system enables the floor cloths to be fixed easily and quickly to the easyfix floor nozzle. The microfibre hand nozzle means you can effortlessly remove stubborn dirt. |            |
| Microfibre cover set for the hand nozzle   | 19 | 2.863-270.0  | 2 piece(s)  |          |   |       | The set with two covers for the hand nozzle. The covers are made of high-quality microfibre – for the best results when loosening and picking up dirt.                                                                                                                   |            |
| Sets of brushes                            |    |              |             | _        |   |       |                                                                                                                                                                                                                                                                          |            |
| Round brush set                            | 20 | 2.863-264.0  | 4 piece(s)  |          |   |       |                                                                                                                                                                                                                                                                          |            |
| Round brush set with brass brist-<br>les   | 21 | 2.863-061.0  | 3 piece(s)  |          |   |       | Round brush set with brass bristles for removing stubborn and ingrained dirt. Ideal for insensitive surfaces.                                                                                                                                                            | Ш          |
| Large round brush                          | 22 | 2.863-022.0  | 1 piece(s)  |          |   |       | The large round brush is perfect for cleaning stubborn dirt from larger areas, ensuring you get great results with minimal effort.                                                                                                                                       |            |
| Steam turbo brush                          | 23 | 2.863-159.0  | 1 piece(s)  |          |   |       | Steam turbo brush for effortless cleaning in half the time.<br>Powerful cleaning action obviates the need for scrubbing. A<br>real time saver.                                                                                                                           | ,          |