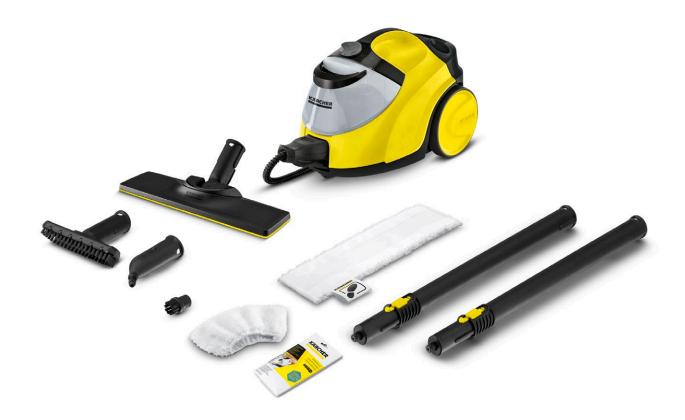

3 Multifunctional accessories for any cleaning task

| Equipment                               |         |                                                 |  |  |  |  |
|-----------------------------------------|---------|-------------------------------------------------|--|--|--|--|
| Steam flow regulation                   |         | On the device (multi-step)                      |  |  |  |  |
| 2-tank system                           |         |                                                 |  |  |  |  |
| Floor cleaning kit                      |         | EasyFix + extension tube (2 × 0.5 m)            |  |  |  |  |
| Equipment                               |         | hand nozzle, detail nozzle, round brush (small) |  |  |  |  |
| Microfibre cover for manual nozzle pi   | iece(s) | 1                                               |  |  |  |  |
| Hook-and-loop microfibre floor cloth pi | iece(s) | 1                                               |  |  |  |  |
| Descaling powder                        |         | I                                               |  |  |  |  |
| Steam hose with gun m                   | 1       | 2,3                                             |  |  |  |  |

 $\blacksquare$  Included in delivery.