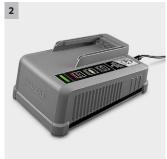

## Fast charger Battery Power+ 36/60

Charge all 36 V Kärcher Battery Power and Kärcher Battery Power+ lithium-ion batteries with max. 6 A charging current: Quick charger with LED operating status indicator. Easy wall mounting.









- 1 Compatibility
- Charges all 36 V Kärcher Battery Power and Kärcher Battery Power+ exchangeable batteries.
- 3 Modern, slim and compact machine design
- Simple handling.

#### 2 Powerful quick charger

Enables short charging times.

### 4 Wall mount

For clean attachment of the charger to the wall.

# **TECHNICAL DATA AND EQUIPMENT**





#### Fast charger Battery Power+ 36/60

| Technical data         |        |                       |
|------------------------|--------|-----------------------|
| Order no.              |        | 2.445-045.0           |
| EAN code               |        | 4054278558172         |
| Battery platform       |        | 36 V battery platform |
| Charging current       | Α      | 6                     |
| Current type charger   | V / Hz | 100 - 240 / 50