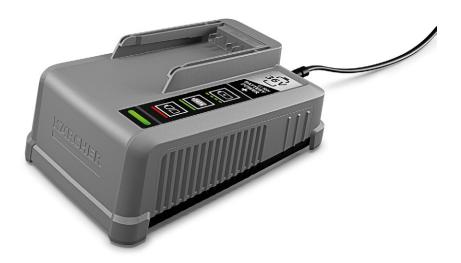

## Fast charger Battery Power+ 36/60

Charge all 36 V Kärcher Battery Power and Kärcher Battery Power+ lithium-ion batteries with max. 6 A charging current: Quick charger with LED operating status indicator. Easy wall mounting.

#### 2 Powerful quick charger

Enables short charging times.

### 4 Wall mount

For clean attachment of the charger to the wall.