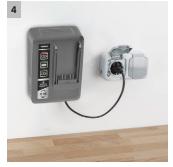

## Fast charger Battery Power+ 36/60

Charge all 36 V Kärcher Battery Power and Kärcher Battery Power+ lithium-ion batteries with max. 6 A charging current: Quick charger with LED operating status indicator. Easy wall mounting.









- 1 Compatibility
- Charges all 36 V Kärcher Battery Power and Kärcher Battery Power+ exchangeable batteries.
- 3 Modern, slim and compact machine design
- Simple handling.

#### 2 Powerful quick charger

Enables short charging times.

### 4 Wall mount

For clean attachment of the charger to the wall.

# **TECHNICAL DATA AND EQUIPMENT**





#### Fast charger Battery Power+ 36/60

| Technical data         |        |                       |
|------------------------|--------|-----------------------|
| Order no.              |        | 2.445-045.0           |
| EAN code               |        | 4054278558172         |
| Battery platform       |        | 36 V battery platform |
| Charging current       | Α      | 6                     |
| Current type charger   | V / Hz | 100 - 240 / 50 - 6