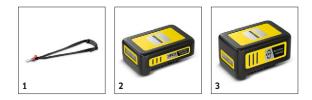

# BLV 18-200 CORDLESS LEAF VAC (MACHINE ONLY) 1.444-100.0

|                     |   | Order Number |  |  | Price | Description                                                                                                                                                                                                              |   |
|---------------------|---|--------------|--|--|-------|--------------------------------------------------------------------------------------------------------------------------------------------------------------------------------------------------------------------------|---|
| Weed remover        |   |              |  |  |       |                                                                                                                                                                                                                          | - |
| Shoulder belt       | 1 | 2.445-242.0  |  |  |       |                                                                                                                                                                                                                          |   |
| Batteries           |   |              |  |  |       |                                                                                                                                                                                                                          |   |
| 18v / 2.5Ah Battery | 2 | 2.445-034.0  |  |  |       | 18v / 2.5Ah battery with innovative Real Time Technology,<br>including an LCD display to show exactly how much battery<br>life is left. Suitable for use in all devices using the Kärcher<br>18V battery power platform. |   |
| 18v / 5.0Ah Battery | 3 | 2.445-035.0  |  |  |       | 18v / 5.0Ah battery with innovative Real Time Technology,<br>including an LCD display to show exactly how much battery<br>life is left. Suitable for use in all devices using the Kärcher<br>18V battery power platform. |   |

■ Included in delivery. □ Available accessories.