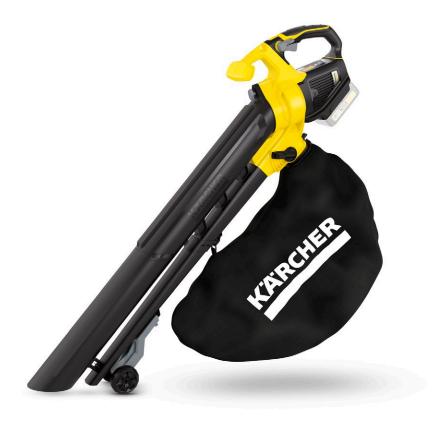

## **BLV 18-200 Cordless Leaf Vac (Machine**

Powerful cordless leaf vac for effortlessly removing leaves and dirt around the house. Includes a soft grip handle for comport and a 45L collection bag.

1 Brushless motor

#### BLV 18-200 Cordless Leaf Vac (Machine only)

| Technical data                               |      |                                       |  |  |  |  |
|----------------------------------------------|------|---------------------------------------|--|--|--|--|
| Order Number                                 |      | 1.444-100.0                           |  |  |  |  |
| EAN code                                     |      | 4054278548401                         |  |  |  |  |
| Engine type                                  |      | Brushless motor                       |  |  |  |  |
| Turbo boost button                           |      | yes                                   |  |  |  |  |
| Speed regulation                             |      | yes                                   |  |  |  |  |
| Blowing mode speed km/h                      |      | max. 200                              |  |  |  |  |
| Vacuuming mode speed                         | km/h | max. 130                              |  |  |  |  |
| catch bag volume                             | I    | 45                                    |  |  |  |  |
| Battery voltage                              | V    | 18                                    |  |  |  |  |
| Power per battery charging - Blowing<br>mode | m²   | max. 425 (2.5 Ah) / max. 850 (5.0 Ah) |  |  |  |  |
| Power per battery charging - Suction mode    | I    | max. 45 (2.5 Ah) / max. 90 (5.0 Ah)   |  |  |  |  |
| Runtime per battery charging                 | min. | max. 15 (2.5 Ah) / max. 30 (5.0 Ah)   |  |  |  |  |
| Weight without accessories                   | kg   | 3,5                                   |  |  |  |  |
| Dimensions (L x W x H)                       | mm   | 1243 × 171 × 376                      |  |  |  |  |
| Equipment                                    |      |                                       |  |  |  |  |