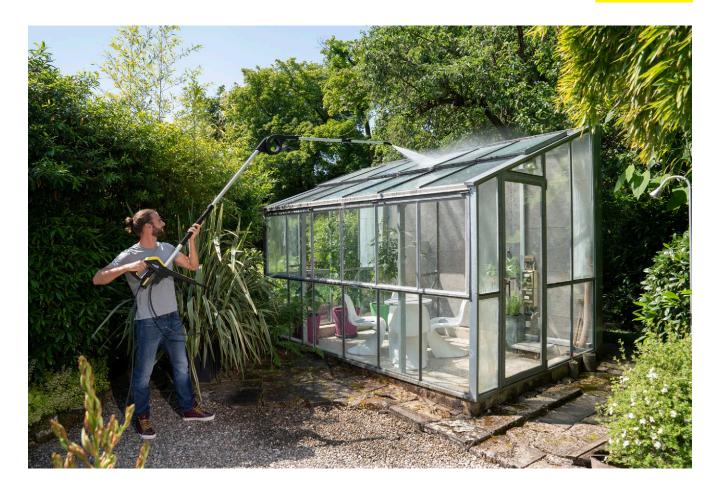

### **TLA 4 telescopic spray lance**

Simple cleaning at (almost) every point: The telescopic spray lance easily reaches areas that are difficult to access thanks to its 180° adjustable hinge.

- 1 Adjustable hinge
- Flexible application possibilities.

- 3 Simple assembly of high-pressure gun
- The existing high-pressure gun can be easily secured at the intended holder.

#### 2 Comfortable telescoping

■ The tubes can be easily and conveniently pulled out at the touch of a button.