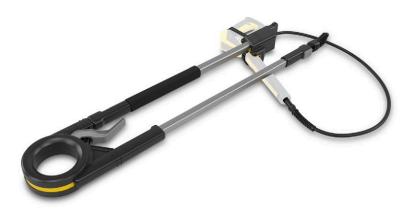

### **TLA 4 telescopic spray lance**

Simple cleaning at (almost) every point: The telescopic spray lance easily reaches areas that are difficult to access thanks to its 180° adjustable hinge.

- 1 Adjustable hinge
- Flexible application possibilities.