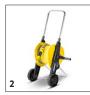

### **K 2 Universal Edition**

The K 2 Universal Edition pressure washer is designed for occasional use and reliably removes light dirt around the home.

- 1 Integrated cable slot
- Power cable can be stowed away neatly and in a space-saving manner.
- 3 Quick Connect System
- The high-pressure hose can be connected/disconnected to/from the device and trigger gun simply and quickly.

#### 2 Convenient accessory storage

■ The high-pressure hose, spray lance and trigger gun can be easily stowed away by attaching them to the device.

#### 4 Lightweight with compact dimensions

Device can be easily carried and transported.

#### **K 2 Universal Edition**

- Light, compact device
- Convenient storage options for cable and accessories
- Quick Connect System

| Technical data             |           |                     |
|----------------------------|-----------|---------------------|
| Order no.                  |           | 1.673-000.0         |
| EAN code                   |           | 4054278629889       |
| Current type               | V / Hz    | 220 - 240 / 50 - 60 |
| Pressure                   | bar / MPa | 110 / 11            |
| Flow rate                  | I/h       | max. 360            |
| Inlet temperature          | °C        | max. 40             |
| Area performance           | m²/h      | 20                  |
| Connected load             | kW        | 1.4                 |
| Weight without accessories | kg        | 3.77                |
| Dimensions (L × W × H)     | mm        | 182 × 280 × 390     |