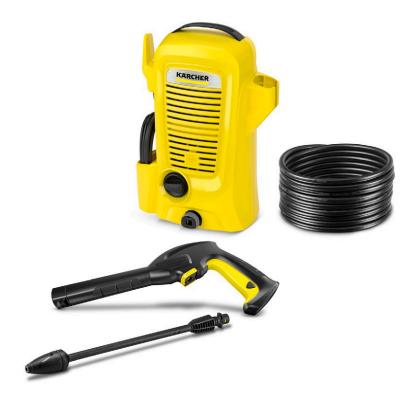

### **K 2 Universal Edition**

The K 2 Universal Edition pressure washer is designed for occasional use and reliably removes light dirt around the home.

- 1 Integrated cable slot
- Power cable can be stowed away neatly and in a space-saving manner.
- 3 Quick Connect System
- The high-pressure hose can be connected/disconnected to/from the device and trigger gun simply and quickly.

#### **K 2 Universal Edition**

- Light, compact device
- Convenient storage options for cable and accessories
- Quick Connect System

| Technical data             |           |                     |
|----------------------------|-----------|---------------------|
| Order no.                  |           | 1.673-000.0         |
| EAN code                   |           | 4054278629889       |
| Current type               | V / Hz    | 220 - 240 / 50 - 60 |
| Pressure                   | bar / MPa | 110 / 11            |
| Flow rate                  | I/h       | max. 360            |
| Inlet temperature          | °C        | max. 40             |
| Area performance           | m²/h      | 20                  |
| Connected load             | kW        | 1.4                 |
| Weight without accessories | kg        | 3.77                |
| Dimensions (L × W × H)     | mm        | 182 × 280 × 390     |