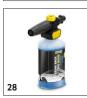

### **K 2 Universal Edition**

The K 2 Universal Edition pressure washer is designed for occasional use and reliably removes light dirt around the home.

- 1 Integrated cable slot
- Power cable can be stowed away neatly and in a space-saving manner.
- 3 Quick Connect System
- The high-pressure hose can be connected/disconnected to/from the device and trigger gun simply and quickly.

#### 2 Convenient accessory storage

■ The high-pressure hose, spray lance and trigger gun can be easily stowed away by attaching them to the device.

#### 4 Lightweight with compact dimensions

Device can be easily carried and transported.

#### **K 2 Universal Edition**

- Light, compact device
- Convenient storage options for cable and accessories
- Quick Connect System

| Technical data             |           |                     |
|----------------------------|-----------|---------------------|
| Order no.                  |           | 1.673-000.0         |
| EAN code                   |           | 4054278629889       |
| Current type               | V / Hz    | 220 - 240 / 50 - 60 |
| Pressure                   | bar / MPa | 110 / 11            |
| Flow rate                  | I/h       | max. 360            |
| Inlet temperature          | °C        | max. 40             |
| Area performance           | m²/h      | 20                  |
| Connected load             | kW        | 1.4                 |
| Weight without accessories | kg        | 3.77                |
| Dimensions (L × W × H)     | mm        | 182 × 280 × 390     |