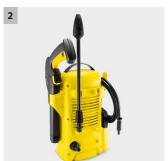

#### 4 Lightweight with compact dimensions

Device can be easily carried and transported.