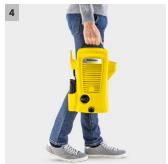

#### 4 Lightweight with compact dimensions

Device can be easily carried and transported.