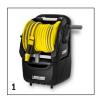

### **K 2 Universal Edition**

The K 2 Universal Edition pressure washer is designed for occasional use and reliably removes light dirt around the home.

- 1 Integrated cable slot
- Power cable can be stowed away neatly and in a space-saving manner.
- 3 Quick Connect System
- The high-pressure hose can be connected/disconnected to/from the device and trigger gun simply and quickly.

#### 2 Convenient accessory storage

■ The high-pressure hose, spray lance and trigger gun can be easily stowed away by attaching them to the device.

#### 4 Lightweight with compact dimensions

Device can be easily carried and transported.

#### **K 2 Universal Edition**

- Light, compact device
- Convenient storage options for cable and accessories
- Quick Connect System

| Technical data             |           |                     |
|----------------------------|-----------|---------------------|
| Order no.                  |           | 1.673-000.0         |
| EAN code                   |           | 4054278629889       |
| Current type               | V / Hz    | 220 - 240 / 50 - 60 |
| Pressure                   | bar / MPa | 110 / 11            |
| Flow rate                  | I/h       | max. 360            |
| Inlet temperature          | °C        | max. 40             |
| Area performance           | m²/h      | 20                  |
| Connected load             | kW        | 1.4                 |
| Weight without accessories | kg        | 3.77                |
| Dimensions (L × W × H)     | mm        | 182 × 280 × 390     |