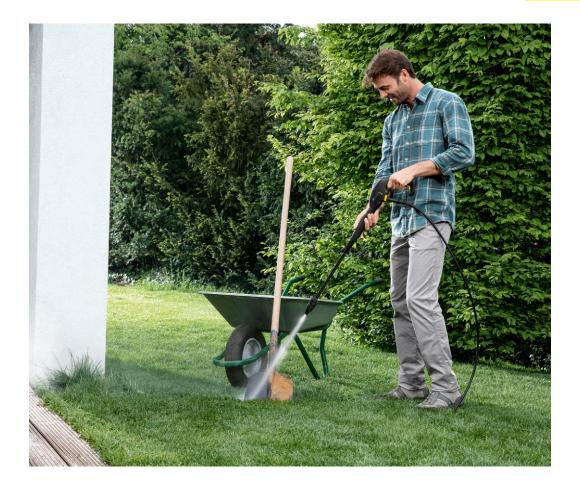

### **K 2 Universal Edition**

The K 2 Universal Edition pressure washer is designed for occasional use and reliably removes light dirt around the home.

- 1 Integrated cable slot
- Power cable can be stowed away neatly and in a space-saving manner.
- 3 Quick Connect System
- The high-pressure hose can be connected/disconnected to/from the device and trigger gun simply and quickly.