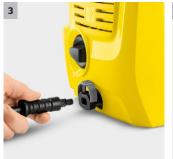

### **K 2 Universal Edition**

The K 2 Universal Edition pressure washer is designed for occasional use and reliably removes light dirt around the home.

- 1 Integrated cable slot
- Power cable can be stowed away neatly and in a space-saving manner.
- 3 Quick Connect System
- The high-pressure hose can be connected/disconnected to/from the device and trigger gun simply and quickly.