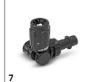

### **K 2 Universal Edition**

The K 2 Universal Edition pressure washer is designed for occasional use and reliably removes light dirt around the home.

- 1 Integrated cable slot
- Power cable can be stowed away neatly and in a space-saving manner.
- 3 Quick Connect System
- The high-pressure hose can be connected/disconnected to/from the device and trigger gun simply and quickly.

#### 2 Convenient accessory storage

■ The high-pressure hose, spray lance and trigger gun can be easily stowed away by attaching them to the device.

#### 4 Lightweight with compact dimensions

Device can be easily carried and transported.