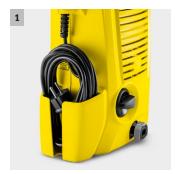

### **K 2 Universal Edition**

The K 2 Universal Edition pressure washer is designed for occasional use and reliably removes light dirt around the home.

- 1 Integrated cable slot
- Power cable can be stowed away neatly and in a space-saving manner.
- 3 Quick Connect System
- The high-pressure hose can be connected/disconnected to/from the device and trigger gun simply and quickly.

#### 2 Convenient accessory storage

■ The high-pressure hose, spray lance and trigger gun can be easily stowed away by attaching them to the device.