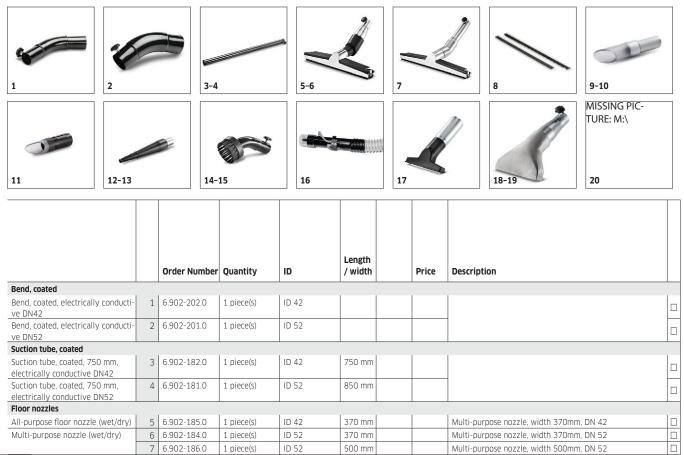

| Multi-purpose nozzle (wet/dry)         | 6  | 6.902-184.0 | 1 piece(s) | ID 52 | 370 mm         | Multi-purpose nozzle, width 370mm, DN 52                     |  |
|----------------------------------------|----|-------------|------------|-------|----------------|--------------------------------------------------------------|--|
|                                        | 7  | 6.902-186.0 | 1 piece(s) | ID 52 | 500 mm         | Multi-purpose nozzle, width 500mm, DN 52                     |  |
| Brush strip                            | 8  | 6.903-067.0 | 2 parts    |       | 500 mm         |                                                              |  |
| Other nozzles                          |    |             |            |       | · · · ·        |                                                              |  |
| Nozzle, elastic, rubber                | 9  | 6.902-197.0 | 1 piece(s) | ID 42 | 220 mm         | Nozzle, elastic, rubber, DN 42                               |  |
|                                        | 10 | 6.902-196.0 | 1 piece(s) | ID 52 | 250 mm         | Nozzle, elastic, rubber, DN 52                               |  |
|                                        | 11 | 6.902-198.0 | 1 piece(s) | ID 72 | 260 mm         | Nozzle, elastic, rubber, DN 72                               |  |
| Suction nozzle, rubber, round          | 12 | 6.902-200.0 | 1 piece(s) | ID 42 | 315 mm         | Suction nozzle, rubber, round, DN 42, length 315mm           |  |
|                                        | 13 | 6.902-199.0 | 1 piece(s) | ID 52 | 315 mm         | Suction nozzle, rubber, round, DN 52, length 315mm           |  |
| Suction brush, round 45°               | 14 | 6.902-193.0 | 1 piece(s) | ID 42 |                | Suction brush, round 45°, DN 42                              |  |
|                                        | 15 | 6.902-192.0 | 1 piece(s) | ID 52 |                | Suction brush, round 45°, DN 52                              |  |
| Suction and blow nozzle straight DN42  | 16 | 6.902-205.0 | 1 piece(s) | ID 42 |                |                                                              |  |
| Surface brush                          | 17 | 6.902-204.0 | 1 piece(s) | ID 42 | 120 mm         | Surface brush, width 120mm, DN 42                            |  |
| Surface nozzle, aluminium              | 18 | 6.902-188.0 | 1 piece(s) | ID 42 | 150 mm         | Surface nozzle, aluminium, width 150mm, DN 42                |  |
|                                        | 19 | 6.902-187.0 | 1 piece(s) | ID 52 | 150 mm         | Surface nozzle, aluminium, width 150mm, DN 52                |  |
| Pipe cleaning nozzle bis 200mm<br>Dn42 | 20 | 6.902-207.0 | 1 piece(s) | ID 42 |                |                                                              |  |
| Crevice tools                          |    |             |            |       |                |                                                              |  |
| Crevice nozzle, plastics, long         | 21 | 6.902-195.0 | 1 piece(s) | ID 42 | 290 ×<br>13 mm | Crevice nozzle, plastics, long, DN 42, width 13mm            |  |
|                                        | 22 | 6.902-194.0 | 1 piece(s) | ID 52 | 340 ×<br>13 mm | Crevice nozzle, plastics, long, DN 52, width 13mm            |  |
| Crevice nozzle flexible DN42           | 23 | 6.902-210.0 | 1 piece(s) | ID 42 | 340 ×<br>20 mm |                                                              |  |
| Crevice nozzle flexible DN52           | 24 | 6.902-211.0 | 1 piece(s) | ID 52 | 425 ×<br>20 mm | _                                                            |  |
| Crevice nozzle, zinc-plated            | 25 | 6.902-189.0 | 1 piece(s) | ID 52 | 350 ×<br>17 mm | Crevice nozzle, zinc-plated, width 25mm, DN 52               |  |
| Crevice nozzle, flexible               | 26 | 6.902-190.0 | 1 piece(s) | ID 42 | 490 ×<br>17 mm | Crevice nozzle, flexible, width 17mm, DN 42                  |  |
| PVC hoses                              |    |             |            | -     |                |                                                              |  |
| PVC extension hose                     | 27 | 6.907-310.0 | 1 piece(s) | ID 42 | 3 m            | Electrically conductive, accessory end rotary coupling, hose |  |
| Extension hose PVC                     | 28 | 6.907-311.0 | 1 piece(s) | ID 42 | 5 m            | with DN 42 connector at both ends                            |  |
|                                        | 29 | 6.907-312.0 | 1 piece(s) | ID 52 | 3 m            | Electrically conductive, accessory end rotary coupling, hose |  |
|                                        | 30 | 6.907-313.0 | 1 piece(s) | ID 52 | 5 m            | with DN 52 connector at both ends                            |  |
|                                        | 31 | 9.980-645.0 |            | ID 42 |                |                                                              |  |
|                                        | 32 | 9.980-646.0 |            | ID 52 |                |                                                              |  |

□ Available accessories.