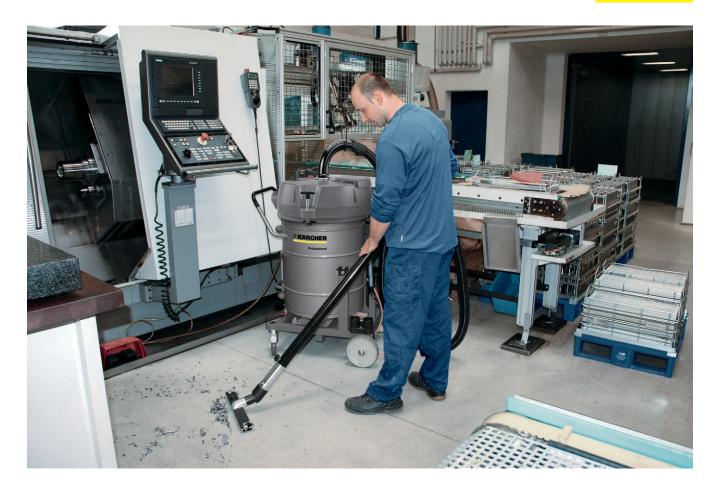

#### 1 360° working radius

- Clean in all directions thanks to the rotatable hose connection on the suction head. Tangle-free suction hose.
- 3 Robust material and a design suitable for industrial purposes
- Ideal for use in the metal processing industry.