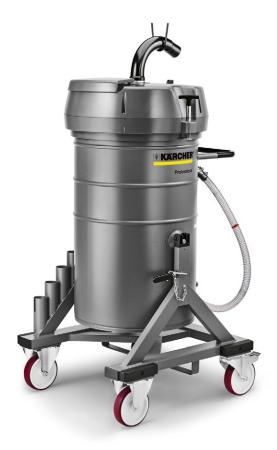

#### 1 360° working radius

- Clean in all directions thanks to the rotatable hose connection on the suction head. Tangle-free suction hose.
- 3 Robust material and a design suitable for industrial purposes
- Ideal for use in the metal processing industry.

### 2 Safe accessory storage

Suction hose storage hook and defined accessory storage for a clean, tidy and ready-to-use machine.

4 Practical tilting chassis

Quick and easy emptying of the container: just tip backwards and you're done!

### KARCHER

Tilting chassisVisual filling level display

| Technical data                    |            |                 |
|-----------------------------------|------------|-----------------|
| Order Number                      |            | 9.987-885.0     |
| EAN code                          |            | 4054278275840   |
| Current type                      | V / Hz     | 220-240 / 50-60 |
| Air flow                          | l/s / m³/h | 148 / 532       |
| Vacuum                            | mbar / kPa | 235 / 23        |
| Nominal size                      |            | ID 50           |
| Accessory nominal size            |            | ID 50 / ID 40   |
|                                   |            |                 |
| Equipment                         |            |                 |
| Accessories included with machine |            | No              |