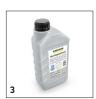

### MT CS 250/36 1.042-512.0

|                            |   |             | <br> |  |       |                                                                                                                                                                   |  |
|----------------------------|---|-------------|------|--|-------|-------------------------------------------------------------------------------------------------------------------------------------------------------------------|--|
|                            |   |             |      |  |       |                                                                                                                                                                   |  |
|                            |   | Order no.   |      |  | Price | Description                                                                                                                                                       |  |
| Machine accessories        |   |             |      |  |       |                                                                                                                                                                   |  |
| Saw chain "Oregon" 25cm    | 1 | 2.042-020.0 |      |  |       |                                                                                                                                                                   |  |
| Guide rail Chainsaw 25cm   | 2 | 2.042-021.0 |      |  |       |                                                                                                                                                                   |  |
| Oil Chainsaw Planto Tac 68 | 3 | 6.990-531.0 |      |  |       | Biodegradable saw chain oil reduces the wear of hinges and links on the saw chain of the battery powered chainsaw. Can be used at ambient temperatures of -30 °C. |  |
| MT EXT 100                 | 4 | 2.042-031.0 |      |  |       |                                                                                                                                                                   |  |