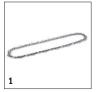

### MT CS 250/36 1.042-512.0

|                            |   |             | <br> |  |       |                                                                                                                                                                   |  |
|----------------------------|---|-------------|------|--|-------|-------------------------------------------------------------------------------------------------------------------------------------------------------------------|--|
|                            |   |             |      |  |       |                                                                                                                                                                   |  |
|                            |   | Order no.   |      |  | Price | Description                                                                                                                                                       |  |
| Machine accessories        |   |             |      |  |       |                                                                                                                                                                   |  |
| Saw chain "Oregon" 25cm    | 1 | 2.042-020.0 |      |  |       |                                                                                                                                                                   |  |
| Guide rail Chainsaw 25cm   | 2 | 2.042-021.0 |      |  |       |                                                                                                                                                                   |  |
| Oil Chainsaw Planto Tac 68 | 3 | 6.990-531.0 |      |  |       | Biodegradable saw chain oil reduces the wear of hinges and links on the saw chain of the battery powered chainsaw. Can be used at ambient temperatures of -30 °C. |  |
| MT EXT 100                 | 4 | 2.042-031.0 |      |  |       |                                                                                                                                                                   |  |

### 2 Oregon® saw chain and guide rail

■ The best components for the best results.