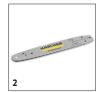

### MT CS 250/36 1.042-512.0

|                            |   |             | <br> |  |       |                                                                                                                                                                   |  |
|----------------------------|---|-------------|------|--|-------|-------------------------------------------------------------------------------------------------------------------------------------------------------------------|--|
|                            |   |             |      |  |       |                                                                                                                                                                   |  |
|                            |   | Order no.   |      |  | Price | Description                                                                                                                                                       |  |
| Machine accessories        |   |             |      |  |       |                                                                                                                                                                   |  |
| Saw chain "Oregon" 25cm    | 1 | 2.042-020.0 |      |  |       |                                                                                                                                                                   |  |
| Guide rail Chainsaw 25cm   | 2 | 2.042-021.0 |      |  |       |                                                                                                                                                                   |  |
| Oil Chainsaw Planto Tac 68 | 3 | 6.990-531.0 |      |  |       | Biodegradable saw chain oil reduces the wear of hinges and links on the saw chain of the battery powered chainsaw. Can be used at ambient temperatures of -30 °C. |  |
| MT EXT 100                 | 4 | 2.042-031.0 |      |  |       |                                                                                                                                                                   |  |

### 2 Oregon® saw chain and guide rail

■ The best components for the best results.