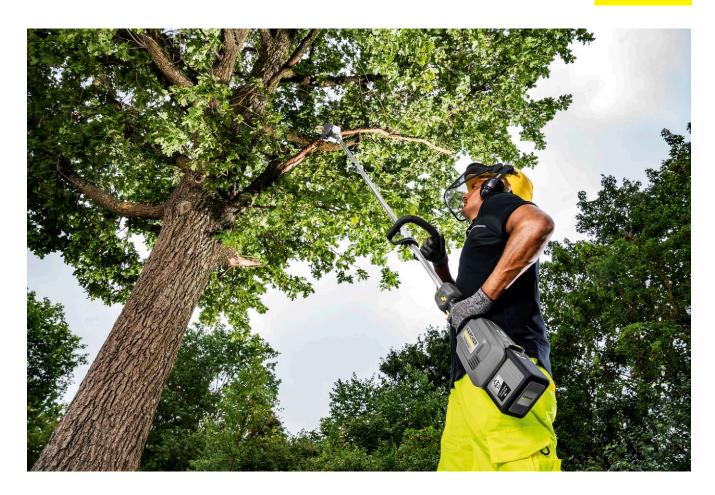

### MT CS 250/36

Interchangeable attachment for our MT 36 Bp battery powered multi tool: The MT CS 250/36 pole-mounted pruners with a compact design for safe, precise tree care, including hard-to-reach places from the ground.

# 4 Significantly lower vibration compared to petrol-powered machines

- Effortless work over long periods.
- Protects the user's health.