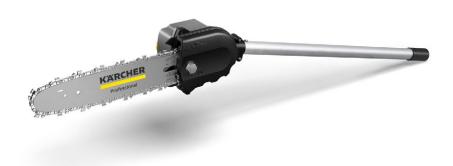

### MT CS 250/36

Interchangeable attachment for our MT 36 Bp battery powered multi tool: The MT CS 250/36 pole-mounted pruners with a compact design for safe, precise tree care, including hard-to-reach places from the ground.

### MT CS 250/36

- Automatic chain lubrication
- Electric chain brake
- Compact, lightweight design

| Technical data                 |      |                                       |  |  |  |  |  |
|--------------------------------|------|---------------------------------------|--|--|--|--|--|
| Order no.                      |      | 1.042-512.0                           |  |  |  |  |  |
| EAN code                       |      | 4054278635972                         |  |  |  |  |  |
| Battery platform               |      | 36 V battery platform                 |  |  |  |  |  |
| Guide rail                     | mm   | 250                                   |  |  |  |  |  |
| Chain speed                    | m/s  | 12                                    |  |  |  |  |  |
| Chain gauge                    |      | 1.3 mm / 0.050"                       |  |  |  |  |  |
| Voltage                        | V    | 36                                    |  |  |  |  |  |
| Performance per battery charge | cuts | max. 400 (6.0 Ah) / max. 500 (7.5 Ah) |  |  |  |  |  |
| Runtime per battery charging   | min. | max. 45 (6.0 Ah) / max. 55 (7.5 Ah)   |  |  |  |  |  |
| Weight without accessories     | kg   | 1,9                                   |  |  |  |  |  |
| Weight incl. packaging         | kg   | 3                                     |  |  |  |  |  |
| Dimensions (L × W × H)         | mm   | 940 × 120 × 130                       |  |  |  |  |  |