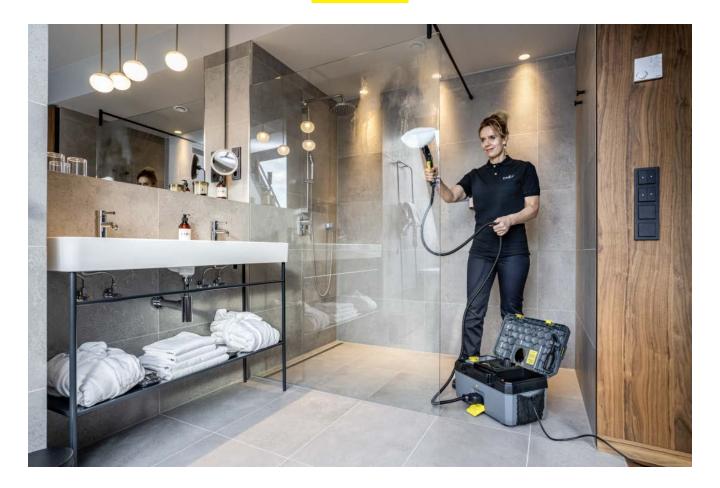

#### VapoHydro function

- Powerful cleaning combination of steam and hot water.
- Dissolved dirt is easily rinsed away.
- Increases the cleaning power on very stubborn dirt.