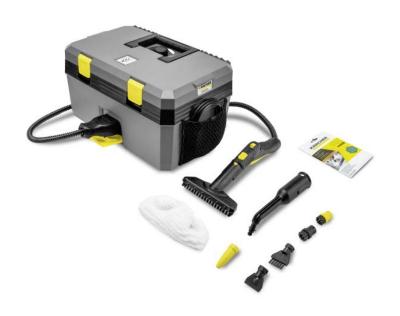

| Equipment             |                                 |
|-----------------------|---------------------------------|
| Hand tool             |                                 |
| Round brush, black    | •                               |
| Container material    | Plastic                         |
| Detergent             | Bio descaler RM 511 / 3 × 100 g |
| Housing               | Plastic                         |
| Power nozzle          | •                               |
| Detail nozzle         |                                 |
| Included in delivery. |                                 |
|                       |                                 |

# **EQUIPMENT FOR SG 4/2 CLASSIC** 1.092-302.0

|                                          |        |             |                                                                                                                                                        | $\neg$ |
|------------------------------------------|--------|-------------|--------------------------------------------------------------------------------------------------------------------------------------------------------|--------|
|                                          |        |             |                                                                                                                                                        |        |
|                                          |        | Order no.   | Description                                                                                                                                            |        |
| STEAM CLEANER / STEAM VACUUM CLEANER     | / IRON | ING STATION |                                                                                                                                                        |        |
| Nozzles                                  |        |             |                                                                                                                                                        |        |
| Power nozzle set                         | 1      | 2.863-263.0 |                                                                                                                                                        |        |
| Hand tool                                | 2      | 2.884-280.0 | Hand tool with additional brushes for cleaning small areas such as shower cubicles, wall tiles, etc. Suitable for use with or without cover.           | •      |
| Point jet nozzle                         | 3      | 2.884-281.0 | Ideal for cleaning in crevices, corners, edges and other difficult to reach areas. Together with the round brush, the applications are numerous.       | -      |
| Sets of cloths                           | •      |             |                                                                                                                                                        |        |
| Microfibre cover set for the hand nozzle | 4      | 2.863-270.0 | The set with two covers for the hand nozzle. The covers are made of high-quality microfibre – for the best results when loosening and picking up dirt. | •      |
| Terry cloth covers                       | 5      | 6.370-990.0 | Set of 5 high-quality cotton cleaning cloths for use with the hand tool.                                                                               |        |
| Sets of brushes                          |        | •           |                                                                                                                                                        |        |
| Round brush set                          | 6      | 2.863-264.0 |                                                                                                                                                        |        |
| Large round brush                        | 7      | 2.863-022.0 | The large round brush is perfect for cleaning stubborn dirt from larger areas, ensuring you get great results with minimal effort.                     |        |
| Round brushes set                        | 8      | 2.863-324.0 |                                                                                                                                                        |        |
| STEAM CLEANERS                           |        | <u> </u>    |                                                                                                                                                        |        |
| Steam hose replacement 2m bk/yw          | 9      | 4.322-046.0 |                                                                                                                                                        |        |
| Brush corner                             | 10     | 9.765-782.0 |                                                                                                                                                        |        |
| Steamer                                  | 11     | 9.765-783.0 |                                                                                                                                                        |        |
| Floor tool replacement SG 4/4            | 12     | 2.885-465.0 | New, innovative floor tool for even better cleaning results - thanks to optimised steam utilisation and larger cleaning surface.                       |        |
| Extension pipe                           | 13     | 4.127-024.3 |                                                                                                                                                        |        |

 $<sup>\</sup>blacksquare$  Included in delivery.  $\hfill\Box$  Available accessories.  $\hfill\bigcirc$  Detergent.