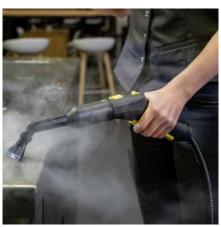

## SG 4/2 CLASSIC

Very compact and easy to use: The SG 4/2 Classic steam cleaner from Kärcher with unique all-in-one box design and VapoHydro function for cleaning and sanitation without chemicals.

Order no.

#### Compact all-in-one box design

- Long-lasting, robust and thus very economical machine.
- Space-saving, comfortable storage of the accessories in the machine itself.
- Can be easily transported with one hand thanks to the low weight (7.5 kg).

#### Simple operating concept

- Convenient pressure switch for switching the steam cleaner on and off.
- LEDs indicate readiness for use, water shortage and service interval.

#### VapoHydro function

- Powerful cleaning combination of steam and hot water.
- Dissolved dirt is easily rinsed away.
- Increases the cleaning power on very stubborn dirt.