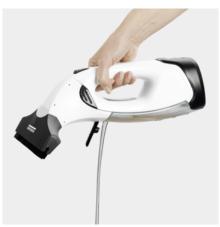

#### Quick and Easy to Empty

■ The dirty water tank can always be emptied quickly and easily when required.