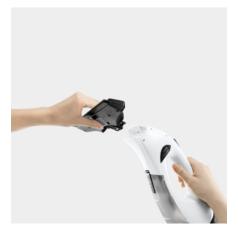

#### **Exchangeable Suction Nozzle**

■ The 170mm & 280mm exchangeable suction nozzles ensure you have the correct size for each cleaning task.