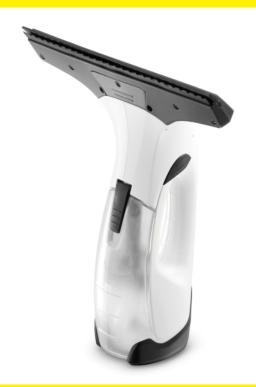

## **WV 2**

The Kärcher WV 2 Window Vac is a quick and easy way to achieve streak-free surfaces and remove condensation around the home.

Order no.

1.633-649.0

Quick-to-empty tank

| Technical data                          |        |                                         |
|-----------------------------------------|--------|-----------------------------------------|
| EAN code                                |        | 4054278977812                           |
| Working width of suction nozzle         | mm     | 280                                     |
| Dirty water container capacity          | ml     | 100                                     |
| Battery running time                    | min    | 35                                      |
| Battery charging time                   | min    | 230                                     |
| Battery type                            |        | Lithium ion battery                     |
| Cleaning performance per battery charge |        | Approx. 105 m <sup>2</sup> = 35 windows |
| Current type                            | V / Hz | 100 - 240 / 50 - 60                     |
| Weight including battery                | kg     | 0.6                                     |
| Weight without accessories              | kg     | 0.6                                     |
| Weight incl. packaging                  | kg     | 0.8                                     |
| Dimensions (L × W × H)                  | mm     | 120 × 280 × 320                         |
|                                         |        |                                         |