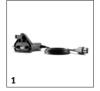

### **EQUIPMENT FOR WV 2** 1.633-649.0

|                                             |    | Order no.   | Description                                                                                                                                                                                |     |
|---------------------------------------------|----|-------------|--------------------------------------------------------------------------------------------------------------------------------------------------------------------------------------------|-----|
| WINDOW CLEANER                              |    |             |                                                                                                                                                                                            |     |
| Power supplies                              |    |             |                                                                                                                                                                                            |     |
| WV 1 - WV 5 Window Vac Battery Charger      | 1  | 2.633-115.0 | This battery charger is a suitable replacement, should you misplace your original charger. It is compatible with all Kärcher Window Vacs with the exception of the WV 6.                   | -   |
| Replacement blades                          |    |             |                                                                                                                                                                                            |     |
| Replacement Suction Lips (280mm)            | 2  | 2.633-005.0 | For perfect streak-free cleaning result on all smooth surfaces, the 280mm Replacement Suction Lips are compatible with the WV 2 and WV 5 models.                                           | s 🗆 |
| Nozzles                                     |    |             |                                                                                                                                                                                            |     |
| Narrow Suction Nozzle (170mm)               | 3  | 2.633-112.0 | The 170mm Narrow Suction Nozzle is perfect for streak-free cleaning on small surfaces areas such as Georgian windows, thin window panes and other small, narrow surfaces.                  |     |
| Spray bottle                                |    |             |                                                                                                                                                                                            |     |
| Premium Spray Bottle Kit                    | 4  | 2.633-129.0 | The Premium Spray Bottle Kit includes a microfibre wiping cloth with hook and loop system, wide and narrow wipers, dirt scraper and 20 ml glass cleaning concentrate.                      |     |
| Replacement cloths                          |    |             |                                                                                                                                                                                            |     |
| 2 × Indoor EasyFix Microfibre Cloths        | 5  | 2.633-130.0 | The super absorbent Microfibre Cloths ensure optimal dirt removal. The hook-and-loop system ensures quick and easy changing. Once finished, simply place in the washing machine.           |     |
| Outdoor Window Vac microfibre wiping cloths | 6  | 2.633-131.0 | Ideal for outdoor windows: The microfibre wiping cloth has hook-and-loop fastener fastening and a large number of abrasive fibres. Including dirt scraper for the most stubborn dirt.      | 1 🗆 |
| Extensions                                  |    | <b>'</b>    |                                                                                                                                                                                            |     |
| WV Evolution Extension Set                  | 7  | 2.633-144.0 | The Window Vac Extension Set is compatible with all WV & KV models, with a 1.5m reach the extension set ensures all those hard to reach areas are cleaned quickly and effectively.         |     |
| GLASS CLEANERS                              |    |             |                                                                                                                                                                                            |     |
| Window Cleaning Concentrate                 | 8  | 6.295-840.0 | Kärcher's new 500ml window cleaning concentrate gives streak-free results and decreases the likelihood of marks whilst delaying the resoiling of dirt so you don't have to clean as often. | 0   |
| Glass Cleaning Concentrate                  | 9  | 6.295-795.0 | Kärcher glass cleaner concentrate is the perfect solution for perfectly streak-free windows and is ideal for use with the Kärcher window vac system.                                       |     |
| RM 670 Winter windshield cleaner concent    | 10 | 6.296-170.0 |                                                                                                                                                                                            |     |
| RM 500 RTU 1l glass cleaner                 | 11 | 6.296-059.0 |                                                                                                                                                                                            | 0   |
| 4 × 20ml Glass Cleaning Concentrate         | 12 | 6.295-302.0 | Kärcher window cleaner concentrate helps you to get perfect streak-free windows every time. It can be used manually but is also ideal for the Kärcher window vac system.                   | 0   |
| RM 508** 0,5l Multi surface cleaner conc    | 13 | 6.296-128.0 |                                                                                                                                                                                            | 0   |