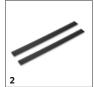

### **EQUIPMENT FOR WV 2** 1.633-649.0

|                                             |    | Order no.   | Description                                                                                                                                                                                |     |
|---------------------------------------------|----|-------------|--------------------------------------------------------------------------------------------------------------------------------------------------------------------------------------------|-----|
| WINDOW CLEANER                              |    |             |                                                                                                                                                                                            |     |
| Power supplies                              |    |             |                                                                                                                                                                                            |     |
| WV 1 - WV 5 Window Vac Battery Charger      | 1  | 2.633-115.0 | This battery charger is a suitable replacement, should you misplace your original charger. It is compatible with all Kärcher Window Vacs with the exception of the WV 6.                   | -   |
| Replacement blades                          |    |             |                                                                                                                                                                                            |     |
| Replacement Suction Lips (280mm)            | 2  | 2.633-005.0 | For perfect streak-free cleaning result on all smooth surfaces, the 280mm Replacement Suction Lips are compatible with the WV 2 and WV 5 models.                                           | s 🗆 |
| Nozzles                                     |    |             |                                                                                                                                                                                            |     |
| Narrow Suction Nozzle (170mm)               | 3  | 2.633-112.0 | The 170mm Narrow Suction Nozzle is perfect for streak-free cleaning on small surfaces areas such as Georgian windows, thin window panes and other small, narrow surfaces.                  |     |
| Spray bottle                                |    |             |                                                                                                                                                                                            |     |
| Premium Spray Bottle Kit                    | 4  | 2.633-129.0 | The Premium Spray Bottle Kit includes a microfibre wiping cloth with hook and loop system, wide and narrow wipers, dirt scraper and 20 ml glass cleaning concentrate.                      |     |
| Replacement cloths                          |    |             |                                                                                                                                                                                            |     |
| 2 × Indoor EasyFix Microfibre Cloths        | 5  | 2.633-130.0 | The super absorbent Microfibre Cloths ensure optimal dirt removal. The hook-and-loop system ensures quick and easy changing. Once finished, simply place in the washing machine.           |     |
| Outdoor Window Vac microfibre wiping cloths | 6  | 2.633-131.0 | Ideal for outdoor windows: The microfibre wiping cloth has hook-and-loop fastener fastening and a large number of abrasive fibres. Including dirt scraper for the most stubborn dirt.      | 1 🗆 |
| Extensions                                  |    | <b>'</b>    |                                                                                                                                                                                            |     |
| WV Evolution Extension Set                  | 7  | 2.633-144.0 | The Window Vac Extension Set is compatible with all WV & KV models, with a 1.5m reach the extension set ensures all those hard to reach areas are cleaned quickly and effectively.         |     |
| GLASS CLEANERS                              |    |             |                                                                                                                                                                                            |     |
| Window Cleaning Concentrate                 | 8  | 6.295-840.0 | Kärcher's new 500ml window cleaning concentrate gives streak-free results and decreases the likelihood of marks whilst delaying the resoiling of dirt so you don't have to clean as often. | 0   |
| Glass Cleaning Concentrate                  | 9  | 6.295-795.0 | Kärcher glass cleaner concentrate is the perfect solution for perfectly streak-free windows and is ideal for use with the Kärcher window vac system.                                       |     |
| RM 670 Winter windshield cleaner concent    | 10 | 6.296-170.0 |                                                                                                                                                                                            |     |
| RM 500 RTU 1l glass cleaner                 | 11 | 6.296-059.0 |                                                                                                                                                                                            | 0   |
| 4 × 20ml Glass Cleaning Concentrate         | 12 | 6.295-302.0 | Kärcher window cleaner concentrate helps you to get perfect streak-free windows every time. It can be used manually but is also ideal for the Kärcher window vac system.                   | 0   |
| RM 508** 0,5l Multi surface cleaner conc    | 13 | 6.296-128.0 |                                                                                                                                                                                            | 0   |