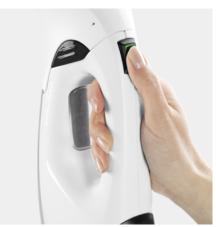

## **WV 2**

The Kärcher WV 2 Window Vac is a quick and easy way to achieve streak-free surfaces and remove condensation around the home.

Order no.

1.633-649.0

Quick-to-empty tank

| Technical data                          |        |                                         |
|-----------------------------------------|--------|-----------------------------------------|
| EAN code                                |        | 4054278977812                           |
| Working width of suction nozzle         | mm     | 280                                     |
| Dirty water container capacity          | ml     | 100                                     |
| Battery running time                    | min    | 35                                      |
| Battery charging time                   | min    | 230                                     |
| Battery type                            |        | Lithium ion battery                     |
| Cleaning performance per battery charge |        | Approx. 105 m <sup>2</sup> = 35 windows |
| Current type                            | V / Hz | 100 - 240 / 50 - 60                     |
| Weight including battery                | kg     | 0.6                                     |
| Weight without accessories              | kg     | 0.6                                     |
| Weight incl. packaging                  | kg     | 0.8                                     |
| Dimensions (L × W × H)                  | mm     | 120 × 280 × 320                         |
|                                         |        |                                         |

#### Quick and Easy to Empty

■ The dirty water tank can always be emptied quickly and easily when required.

#### **LED Display**

■ The LED display indicates when the battery needs to be recharged.