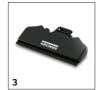

### **EQUIPMENT FOR WV 2** 1.633-649.0

|                                             |    | Order no.   | Description                                                                                                                                                                                |     |
|---------------------------------------------|----|-------------|--------------------------------------------------------------------------------------------------------------------------------------------------------------------------------------------|-----|
| WINDOW CLEANER                              |    |             |                                                                                                                                                                                            |     |
| Power supplies                              |    |             |                                                                                                                                                                                            |     |
| WV 1 - WV 5 Window Vac Battery Charger      | 1  | 2.633-115.0 | This battery charger is a suitable replacement, should you misplace your original charger. It is compatible with all Kärcher Window Vacs with the exception of the WV 6.                   | -   |
| Replacement blades                          |    |             |                                                                                                                                                                                            |     |
| Replacement Suction Lips (280mm)            | 2  | 2.633-005.0 | For perfect streak-free cleaning result on all smooth surfaces, the 280mm Replacement Suction Lips are compatible with the WV 2 and WV 5 models.                                           | s 🗆 |
| Nozzles                                     |    |             |                                                                                                                                                                                            |     |
| Narrow Suction Nozzle (170mm)               | 3  | 2.633-112.0 | The 170mm Narrow Suction Nozzle is perfect for streak-free cleaning on small surfaces areas such as Georgian windows, thin window panes and other small, narrow surfaces.                  |     |
| Spray bottle                                |    |             |                                                                                                                                                                                            |     |
| Premium Spray Bottle Kit                    | 4  | 2.633-129.0 | The Premium Spray Bottle Kit includes a microfibre wiping cloth with hook and loop system, wide and narrow wipers, dirt scraper and 20 ml glass cleaning concentrate.                      |     |
| Replacement cloths                          |    |             |                                                                                                                                                                                            |     |
| 2 × Indoor EasyFix Microfibre Cloths        | 5  | 2.633-130.0 | The super absorbent Microfibre Cloths ensure optimal dirt removal. The hook-and-loop system ensures quick and easy changing. Once finished, simply place in the washing machine.           |     |
| Outdoor Window Vac microfibre wiping cloths | 6  | 2.633-131.0 | Ideal for outdoor windows: The microfibre wiping cloth has hook-and-loop fastener fastening and a large number of abrasive fibres. Including dirt scraper for the most stubborn dirt.      | 1 🗆 |
| Extensions                                  |    | <b>'</b>    |                                                                                                                                                                                            |     |
| WV Evolution Extension Set                  | 7  | 2.633-144.0 | The Window Vac Extension Set is compatible with all WV & KV models, with a 1.5m reach the extension set ensures all those hard to reach areas are cleaned quickly and effectively.         |     |
| GLASS CLEANERS                              |    |             |                                                                                                                                                                                            |     |
| Window Cleaning Concentrate                 | 8  | 6.295-840.0 | Kärcher's new 500ml window cleaning concentrate gives streak-free results and decreases the likelihood of marks whilst delaying the resoiling of dirt so you don't have to clean as often. | 0   |
| Glass Cleaning Concentrate                  | 9  | 6.295-795.0 | Kärcher glass cleaner concentrate is the perfect solution for perfectly streak-free windows and is ideal for use with the Kärcher window vac system.                                       |     |
| RM 670 Winter windshield cleaner concent    | 10 | 6.296-170.0 |                                                                                                                                                                                            |     |
| RM 500 RTU 1l glass cleaner                 | 11 | 6.296-059.0 |                                                                                                                                                                                            | 0   |
| 4 × 20ml Glass Cleaning Concentrate         | 12 | 6.295-302.0 | Kärcher window cleaner concentrate helps you to get perfect streak-free windows every time. It can be used manually but is also ideal for the Kärcher window vac system.                   | 0   |
| RM 508** 0,5l Multi surface cleaner conc    | 13 | 6.296-128.0 |                                                                                                                                                                                            | 0   |