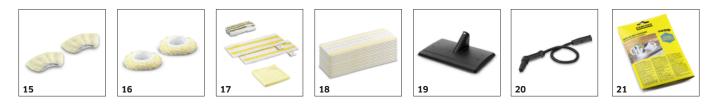

# EQUIPMENT FOR SC 1 EASYFIX 1.516-418.0

|                                         |        | Order no.   | Description                                                                                                                                                                                               |   |
|-----------------------------------------|--------|-------------|-----------------------------------------------------------------------------------------------------------------------------------------------------------------------------------------------------------|---|
| STEAM CLEANER / STEAM VACUUM CLEANER    | / IRON | ING STATION |                                                                                                                                                                                                           |   |
| Sets of cloths                          |        |             |                                                                                                                                                                                                           |   |
| Hand nozzle                             | 15     | 2.863-344.0 |                                                                                                                                                                                                           |   |
| Big round brush cover set               | 16     | 2.863-345.0 |                                                                                                                                                                                                           |   |
| Starter cloth set                       | 17     | 2.863-346.0 |                                                                                                                                                                                                           |   |
| 15 × SC Disposable Cloth EasyFix        | 18     | 2.863-299.0 | $15 \times EasyFix$ disposable cloths are the simpler, more hygienic cleaning solution, cleaning up to $30m^2$ . Once finished the cloths can simply be removed and disposed of in the household rubbish. |   |
| Miscellaneous                           |        | •           |                                                                                                                                                                                                           |   |
| Wallpaper stripper                      | 19     | 2.863-062.0 | The wallpaper stripper is ideal for removing wallpaper and glue residues from your walls using the power of steam.                                                                                        |   |
| Extension hose special accessories SC 1 | 20     | 2.863-021.0 |                                                                                                                                                                                                           |   |
| DESCALER                                |        |             |                                                                                                                                                                                                           | - |
| Descaling powder RM 511, 6x17g          | 21     | 6.296-193.0 | Effectively descales steam cleaners and other hot-water devices, such as kettles and coffee machines – for long lifetimes and low energy use.                                                             | 0 |