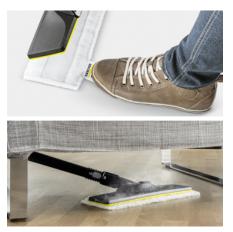

- Optimal cleaning results on all types of hard floors around the home thanks to efficient lamella technology
- Contactless cloth changing without contact with dirt, and convenient attachment of the floor cleaning cloth thanks to the hook-and-loop system.
- Ergonomic, effective cleaning with full floor contact, regardless of the user's height, thanks to the flexible nozzle joint.