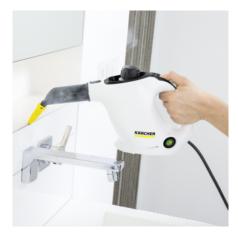

#### Small, handy and easy to store

• Easy storage in even the smallest of cupboards.