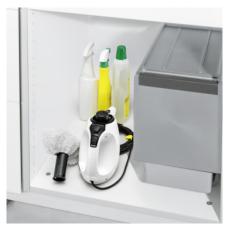

#### Small, handy and easy to store

• Easy storage in even the smallest of cupboards.