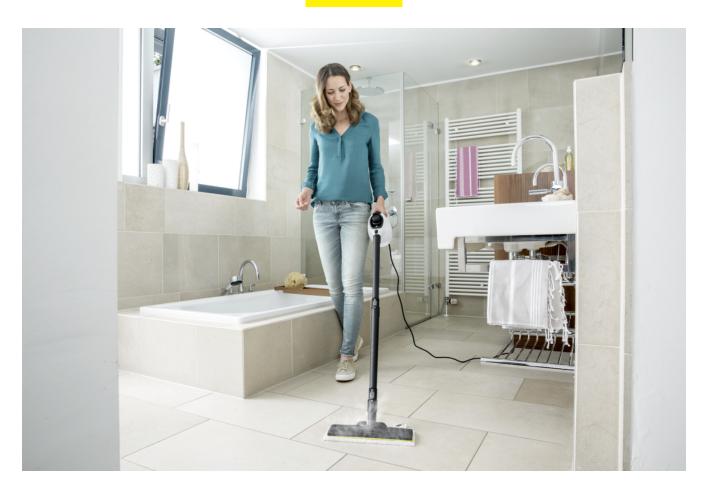

### KARCHER

Powerful 3.0 bar steam pressure

 Easily removes all types of dirt – even in hard-to-reach areas.

Floor cleaning set EasyFix with flexible joint on the floor nozzle and convenient hook-and-loop fixing for the floor cleaning cloth

- Optimal cleaning results on all types of hard floors around the home thanks to efficient lamella technology
- Contactless cloth changing without contact with dirt, and convenient attachment of the floor cleaning cloth thanks to the hook-and-loop system.
- Ergonomic, effective cleaning with full floor contact, regardless of the user's height, thanks to the flexible nozzle joint.