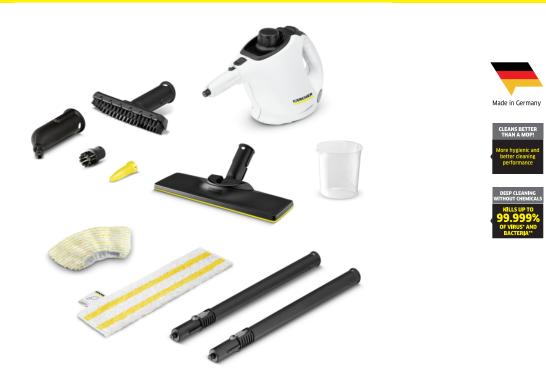

# SC 1 EASYFIX

The SC 1 EasyFix is a compact 2-in-1 steam mop and is ideal for quick, chemical-free cleaning, removing and killing 99.99% of common household bacteria<sup>\*\*</sup>, using nothing but tap water.

#### Equipment

| Edolbinent                       |          | ,       |
|----------------------------------|----------|---------|
| Childproof safety lock           |          |         |
| Safety valve                     |          | •       |
| Microfibre cover for hand nozzle | Piece(s) | 1       |
| Detail nozzle                    |          | •       |
| Hand tool                        |          | •       |
| Round brush, black               | Piece(s) | 1       |
| Floor tool                       |          | EasyFix |
| Measuring cup                    | ml       | 200     |
| Included in delivery.            |          |         |

### KARCHER

Powerful 3.0 bar steam pressure

 Easily removes all types of dirt – even in hard-to-reach areas.

Floor cleaning set EasyFix with flexible joint on the floor nozzle and convenient hook-and-loop fixing for the floor cleaning cloth

- Optimal cleaning results on all types of hard floors around the home thanks to efficient lamella technology
- Contactless cloth changing without contact with dirt, and convenient attachment of the floor cleaning cloth thanks to the hook-and-loop system.
- Ergonomic, effective cleaning with full floor contact, regardless of the user's height, thanks to the flexible nozzle joint.

#### Small, handy and easy to store

• Easy storage in even the smallest of cupboards.