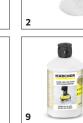

## EQUIPMENT FOR FP 303 1.056-851.0

1

8

3

|                                                                                                                                           |   | Order no.   | Description                                                                                                                                                                                                                                                                                                                                                                                                                                                                                                   |    |
|-------------------------------------------------------------------------------------------------------------------------------------------|---|-------------|---------------------------------------------------------------------------------------------------------------------------------------------------------------------------------------------------------------------------------------------------------------------------------------------------------------------------------------------------------------------------------------------------------------------------------------------------------------------------------------------------------------|----|
| VACUUM POLISHERS                                                                                                                          |   |             |                                                                                                                                                                                                                                                                                                                                                                                                                                                                                                               |    |
| Polishing pads                                                                                                                            |   |             |                                                                                                                                                                                                                                                                                                                                                                                                                                                                                                               |    |
| Polishing pads (universal)                                                                                                                | 1 | 2.863-193.0 | 3 polishing pads for FP 303 vacuum floor polisher. Ideal for polishing hard surfaces such as<br>parquet, stone, linoleum, cork, PVC and laminate floors.                                                                                                                                                                                                                                                                                                                                                      |    |
| Waxed parquet polishing pads                                                                                                              | 2 | 2.863-196.0 | 3 polishing pads for FP 303 vacuum floor polisher. Ideal for polishing waxed hard surfaces, e.g. waxed parquet floors.                                                                                                                                                                                                                                                                                                                                                                                        |    |
| Sealed parquet/laminate polishing pads                                                                                                    | 3 | 2.863-197.0 | 3 polishing pads for FP 303 vacuum floor polisher. Ideal for polishing sealed hard surfaces such a sealed parquet, cork and laminate.                                                                                                                                                                                                                                                                                                                                                                         |    |
| Stone/Linoleum/PVC polishing pads                                                                                                         | 4 | 2.863-198.0 | 3 polishing pads for FP 303 vacuum floor polisher. Ideal for polishing matt stone, PVC or linoleum floors.                                                                                                                                                                                                                                                                                                                                                                                                    |    |
| Filter                                                                                                                                    |   |             |                                                                                                                                                                                                                                                                                                                                                                                                                                                                                                               | -  |
| Paper filter bags                                                                                                                         | 5 | 6.904-128.0 | 3 replacement paper filter bags for FP 303 vacuum floor polisher.                                                                                                                                                                                                                                                                                                                                                                                                                                             |    |
| BASIC CLEANERS                                                                                                                            |   |             |                                                                                                                                                                                                                                                                                                                                                                                                                                                                                                               |    |
| Stone, linoleum, PVC                                                                                                                      |   |             |                                                                                                                                                                                                                                                                                                                                                                                                                                                                                                               |    |
| General purpose cleaner for stone/linoleum/PVC                                                                                            | 6 | 6.295-775.0 | The Kärcher general cleaning agent for stone, linoleum and PVC allows you to throughly remove old<br>protective layers and stubborn dirt from stone, linoleum and PVC. For the best results when using<br>this general purpose cleaner, use together with Kärcher care products. This product can also be<br>used for normal cleaning of sealed parquet and cork, however, it is not suitable for unsealed<br>wooden surfaces.                                                                                | 10 |
| FLOOR CARE                                                                                                                                |   |             |                                                                                                                                                                                                                                                                                                                                                                                                                                                                                                               |    |
|                                                                                                                                           |   |             |                                                                                                                                                                                                                                                                                                                                                                                                                                                                                                               |    |
| Waxed parquet                                                                                                                             |   |             |                                                                                                                                                                                                                                                                                                                                                                                                                                                                                                               |    |
| Waxed parquet<br>Floor care waxed parquet/parquet with<br>oil-wax finish                                                                  | 7 | 6.295-778.0 | The Kärcher floor care detergent for waxed parquet and parquet with an oil or wax finish is the optimal choice for the care and protection for your waxed wooden or wooden floors with an oil finish. With this floor care product, traces are removed, the protective film is renewed and the floor is left with a silky shine. Leave your treated floors to dry for 24 hours, do not apply water, move furniture or walk on the floor wearing shoes. Store your floor care detergent in a frost-free place. | 0  |
| Floor care waxed parquet/parquet with                                                                                                     | 7 | 6.295-778.0 | optimal choice for the care and protection for your waxed wooden or wooden floors with an oil finish. With this floor care product, traces are removed, the protective film is renewed and the floor is left with a silky shine. Leave your treated floors to dry for 24 hours, do not apply water, move furniture or walk on the floor wearing shoes. Store your floor care detergent in a frost-free                                                                                                        | 0  |
| Floor care waxed parquet/parquet with<br>oil-wax finish                                                                                   |   | 6.295-778.0 | optimal choice for the care and protection for your waxed wooden or wooden floors with an oil finish. With this floor care product, traces are removed, the protective film is renewed and the floor is left with a silky shine. Leave your treated floors to dry for 24 hours, do not apply water, move furniture or walk on the floor wearing shoes. Store your floor care detergent in a frost-free                                                                                                        | C  |
| Floor care waxed parquet/parquet with<br>oil-wax finish<br>Varnished parquet, laminate<br>Floor Care for sealed parquet / laminate / cork |   |             | optimal choice for the care and protection for your waxed wooden or wooden floors with an oil finish. With this floor care product, traces are removed, the protective film is renewed and the floor is left with a silky shine. Leave your treated floors to dry for 24 hours, do not apply water, move furniture or walk on the floor wearing shoes. Store your floor care detergent in a frost-free place.                                                                                                 | C  |