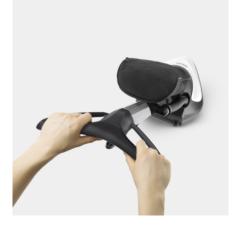

## KARCHER

Ergonomic handle

• For convenient and effortless cleaning.

Cord storage directly on the handle

• For easy and tidy storage of the cord on both cord hooks.

High-quality textile bag, includes separate accessory compartment

• For space-saving storage of the polishing pads provided.