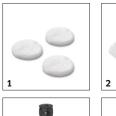

## EQUIPMENT FOR FP 303 1.056-851.0

1

8

3

|                                                                                                                                           |   | Order no.   | Description                                                                                                                                                                                                                                                                                                                                                                                                                                                                                                   |    |
|-------------------------------------------------------------------------------------------------------------------------------------------|---|-------------|---------------------------------------------------------------------------------------------------------------------------------------------------------------------------------------------------------------------------------------------------------------------------------------------------------------------------------------------------------------------------------------------------------------------------------------------------------------------------------------------------------------|----|
| VACUUM POLISHERS                                                                                                                          |   |             |                                                                                                                                                                                                                                                                                                                                                                                                                                                                                                               |    |
| Polishing pads                                                                                                                            |   |             |                                                                                                                                                                                                                                                                                                                                                                                                                                                                                                               |    |
| Polishing pads (universal)                                                                                                                | 1 | 2.863-193.0 | 3 polishing pads for FP 303 vacuum floor polisher. Ideal for polishing hard surfaces such as<br>parquet, stone, linoleum, cork, PVC and laminate floors.                                                                                                                                                                                                                                                                                                                                                      |    |
| Waxed parquet polishing pads                                                                                                              | 2 | 2.863-196.0 | 3 polishing pads for FP 303 vacuum floor polisher. Ideal for polishing waxed hard surfaces, e.g. waxed parquet floors.                                                                                                                                                                                                                                                                                                                                                                                        |    |
| Sealed parquet/laminate polishing pads                                                                                                    | 3 | 2.863-197.0 | 3 polishing pads for FP 303 vacuum floor polisher. Ideal for polishing sealed hard surfaces such a sealed parquet, cork and laminate.                                                                                                                                                                                                                                                                                                                                                                         |    |
| Stone/Linoleum/PVC polishing pads                                                                                                         | 4 | 2.863-198.0 | 3 polishing pads for FP 303 vacuum floor polisher. Ideal for polishing matt stone, PVC or linoleum floors.                                                                                                                                                                                                                                                                                                                                                                                                    |    |
| Filter                                                                                                                                    |   |             |                                                                                                                                                                                                                                                                                                                                                                                                                                                                                                               | -  |
| Paper filter bags                                                                                                                         | 5 | 6.904-128.0 | 3 replacement paper filter bags for FP 303 vacuum floor polisher.                                                                                                                                                                                                                                                                                                                                                                                                                                             |    |
| BASIC CLEANERS                                                                                                                            |   |             |                                                                                                                                                                                                                                                                                                                                                                                                                                                                                                               |    |
| Stone, linoleum, PVC                                                                                                                      |   |             |                                                                                                                                                                                                                                                                                                                                                                                                                                                                                                               |    |
| General purpose cleaner for stone/linoleum/PVC                                                                                            | 6 | 6.295-775.0 | The Kärcher general cleaning agent for stone, linoleum and PVC allows you to throughly remove old<br>protective layers and stubborn dirt from stone, linoleum and PVC. For the best results when using<br>this general purpose cleaner, use together with Kärcher care products. This product can also be<br>used for normal cleaning of sealed parquet and cork, however, it is not suitable for unsealed<br>wooden surfaces.                                                                                | 10 |
| FLOOR CARE                                                                                                                                |   |             |                                                                                                                                                                                                                                                                                                                                                                                                                                                                                                               |    |
|                                                                                                                                           |   |             |                                                                                                                                                                                                                                                                                                                                                                                                                                                                                                               |    |
| Waxed parquet                                                                                                                             |   |             |                                                                                                                                                                                                                                                                                                                                                                                                                                                                                                               |    |
| Waxed parquet<br>Floor care waxed parquet/parquet with<br>oil-wax finish                                                                  | 7 | 6.295-778.0 | The Kärcher floor care detergent for waxed parquet and parquet with an oil or wax finish is the optimal choice for the care and protection for your waxed wooden or wooden floors with an oil finish. With this floor care product, traces are removed, the protective film is renewed and the floor is left with a silky shine. Leave your treated floors to dry for 24 hours, do not apply water, move furniture or walk on the floor wearing shoes. Store your floor care detergent in a frost-free place. | 0  |
| Floor care waxed parquet/parquet with                                                                                                     | 7 | 6.295-778.0 | optimal choice for the care and protection for your waxed wooden or wooden floors with an oil finish. With this floor care product, traces are removed, the protective film is renewed and the floor is left with a silky shine. Leave your treated floors to dry for 24 hours, do not apply water, move furniture or walk on the floor wearing shoes. Store your floor care detergent in a frost-free                                                                                                        | 0  |
| Floor care waxed parquet/parquet with<br>oil-wax finish                                                                                   |   | 6.295-778.0 | optimal choice for the care and protection for your waxed wooden or wooden floors with an oil finish. With this floor care product, traces are removed, the protective film is renewed and the floor is left with a silky shine. Leave your treated floors to dry for 24 hours, do not apply water, move furniture or walk on the floor wearing shoes. Store your floor care detergent in a frost-free                                                                                                        | C  |
| Floor care waxed parquet/parquet with<br>oil-wax finish<br>Varnished parquet, laminate<br>Floor Care for sealed parquet / laminate / cork |   |             | optimal choice for the care and protection for your waxed wooden or wooden floors with an oil finish. With this floor care product, traces are removed, the protective film is renewed and the floor is left with a silky shine. Leave your treated floors to dry for 24 hours, do not apply water, move furniture or walk on the floor wearing shoes. Store your floor care detergent in a frost-free place.                                                                                                 | C  |