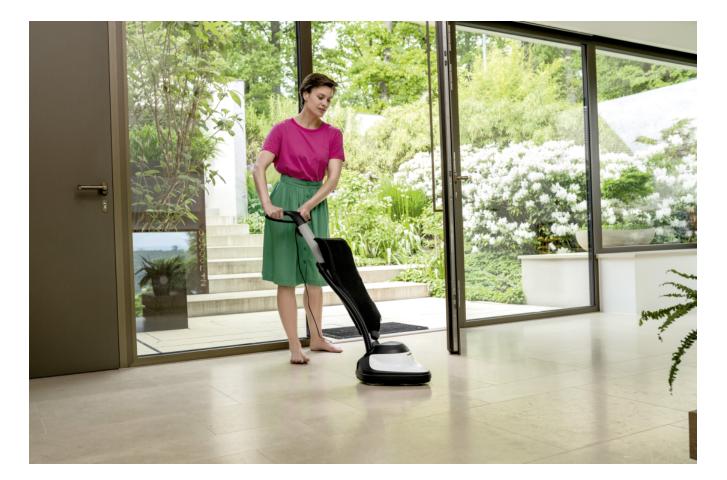

# FP 303

The FP 303 floor polisher from Kärcher is lightweight, easy to transport and ideal for polishing all hard floor surfaces. Buff and polish your way to streak-free results with the FP 303.