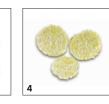

## EQUIPMENT FOR FP 303 1.056-851.0

1

8

3

|                                                                                                                                           |   | Order no.   | Description                                                                                                                                                                                                                                                                                                                                                                                                                                                                                                   |    |
|-------------------------------------------------------------------------------------------------------------------------------------------|---|-------------|---------------------------------------------------------------------------------------------------------------------------------------------------------------------------------------------------------------------------------------------------------------------------------------------------------------------------------------------------------------------------------------------------------------------------------------------------------------------------------------------------------------|----|
| VACUUM POLISHERS                                                                                                                          |   |             |                                                                                                                                                                                                                                                                                                                                                                                                                                                                                                               |    |
| Polishing pads                                                                                                                            |   |             |                                                                                                                                                                                                                                                                                                                                                                                                                                                                                                               |    |
| Polishing pads (universal)                                                                                                                | 1 | 2.863-193.0 | 3 polishing pads for FP 303 vacuum floor polisher. Ideal for polishing hard surfaces such as<br>parquet, stone, linoleum, cork, PVC and laminate floors.                                                                                                                                                                                                                                                                                                                                                      |    |
| Waxed parquet polishing pads                                                                                                              | 2 | 2.863-196.0 | 3 polishing pads for FP 303 vacuum floor polisher. Ideal for polishing waxed hard surfaces, e.g. waxed parquet floors.                                                                                                                                                                                                                                                                                                                                                                                        |    |
| Sealed parquet/laminate polishing pads                                                                                                    | 3 | 2.863-197.0 | 3 polishing pads for FP 303 vacuum floor polisher. Ideal for polishing sealed hard surfaces such a sealed parquet, cork and laminate.                                                                                                                                                                                                                                                                                                                                                                         |    |
| Stone/Linoleum/PVC polishing pads                                                                                                         | 4 | 2.863-198.0 | 3 polishing pads for FP 303 vacuum floor polisher. Ideal for polishing matt stone, PVC or linoleum floors.                                                                                                                                                                                                                                                                                                                                                                                                    |    |
| Filter                                                                                                                                    |   |             |                                                                                                                                                                                                                                                                                                                                                                                                                                                                                                               | -  |
| Paper filter bags                                                                                                                         | 5 | 6.904-128.0 | 3 replacement paper filter bags for FP 303 vacuum floor polisher.                                                                                                                                                                                                                                                                                                                                                                                                                                             |    |
| BASIC CLEANERS                                                                                                                            |   |             |                                                                                                                                                                                                                                                                                                                                                                                                                                                                                                               |    |
| Stone, linoleum, PVC                                                                                                                      |   |             |                                                                                                                                                                                                                                                                                                                                                                                                                                                                                                               |    |
| General purpose cleaner for stone/linoleum/PVC                                                                                            | 6 | 6.295-775.0 | The Kärcher general cleaning agent for stone, linoleum and PVC allows you to throughly remove old<br>protective layers and stubborn dirt from stone, linoleum and PVC. For the best results when using<br>this general purpose cleaner, use together with Kärcher care products. This product can also be<br>used for normal cleaning of sealed parquet and cork, however, it is not suitable for unsealed<br>wooden surfaces.                                                                                | 10 |
| FLOOR CARE                                                                                                                                |   |             |                                                                                                                                                                                                                                                                                                                                                                                                                                                                                                               |    |
|                                                                                                                                           |   |             |                                                                                                                                                                                                                                                                                                                                                                                                                                                                                                               |    |
| Waxed parquet                                                                                                                             |   |             |                                                                                                                                                                                                                                                                                                                                                                                                                                                                                                               |    |
| Waxed parquet<br>Floor care waxed parquet/parquet with<br>oil-wax finish                                                                  | 7 | 6.295-778.0 | The Kärcher floor care detergent for waxed parquet and parquet with an oil or wax finish is the optimal choice for the care and protection for your waxed wooden or wooden floors with an oil finish. With this floor care product, traces are removed, the protective film is renewed and the floor is left with a silky shine. Leave your treated floors to dry for 24 hours, do not apply water, move furniture or walk on the floor wearing shoes. Store your floor care detergent in a frost-free place. | 0  |
| Floor care waxed parquet/parquet with                                                                                                     | 7 | 6.295-778.0 | optimal choice for the care and protection for your waxed wooden or wooden floors with an oil finish. With this floor care product, traces are removed, the protective film is renewed and the floor is left with a silky shine. Leave your treated floors to dry for 24 hours, do not apply water, move furniture or walk on the floor wearing shoes. Store your floor care detergent in a frost-free                                                                                                        | 0  |
| Floor care waxed parquet/parquet with<br>oil-wax finish                                                                                   |   | 6.295-778.0 | optimal choice for the care and protection for your waxed wooden or wooden floors with an oil finish. With this floor care product, traces are removed, the protective film is renewed and the floor is left with a silky shine. Leave your treated floors to dry for 24 hours, do not apply water, move furniture or walk on the floor wearing shoes. Store your floor care detergent in a frost-free                                                                                                        | C  |
| Floor care waxed parquet/parquet with<br>oil-wax finish<br>Varnished parquet, laminate<br>Floor Care for sealed parquet / laminate / cork |   |             | optimal choice for the care and protection for your waxed wooden or wooden floors with an oil finish. With this floor care product, traces are removed, the protective film is renewed and the floor is left with a silky shine. Leave your treated floors to dry for 24 hours, do not apply water, move furniture or walk on the floor wearing shoes. Store your floor care detergent in a frost-free place.                                                                                                 | C  |