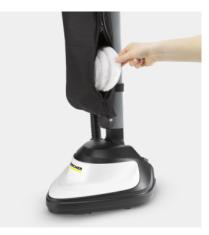

# FP 303

The FP 303 floor polisher from Kärcher is lightweight, easy to transport and ideal for polishing all hard floor surfaces. Buff and polish your way to streak-free results with the FP 303.

## KARCHER

Ergonomic handle

• For convenient and effortless cleaning.

Cord storage directly on the handle

• For easy and tidy storage of the cord on both cord hooks.

High-quality textile bag, includes separate accessory compartment

• For space-saving storage of the polishing pads provided.