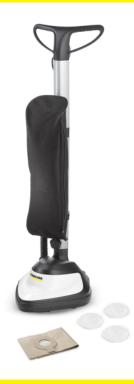

# FP 303

The FP 303 floor polisher from Kärcher is lightweight, easy to transport and ideal for polishing all hard floor surfaces. Buff and polish your way to streak-free results with the FP 303.

### 1.056-851.0

- Perfect polishing result thanks to high pad rotation
- Ergonomic construction and optimized shape
- Accessory storage on the device

| Polishing pads                             | Piece(s) | 3     |
|--------------------------------------------|----------|-------|
| Filter bag                                 |          | Paper |
| Cable rewind                               |          |       |
| Textile bag incl. accessory<br>compartment |          | •     |