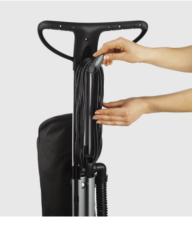

## KARCHER

Ergonomic handle

• For convenient and effortless cleaning.

Cord storage directly on the handle

• For easy and tidy storage of the cord on both cord hooks.

High-quality textile bag, includes separate accessory compartment