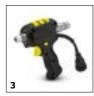

# **EQUIPMENT FOR IB 15/120 1.574-104.0**

|                                      |    | Order no.   | Description                                                                                                                                                                                                                                                                                                                                                                        |             |  |
|--------------------------------------|----|-------------|------------------------------------------------------------------------------------------------------------------------------------------------------------------------------------------------------------------------------------------------------------------------------------------------------------------------------------------------------------------------------------|-------------|--|
| SUPER CLASS                          |    |             |                                                                                                                                                                                                                                                                                                                                                                                    | Ť           |  |
| Blast gun and blast hose             |    |             |                                                                                                                                                                                                                                                                                                                                                                                    |             |  |
| Jet gun, XXL, heavy duty             | 1  | 4.775-836.0 | Ergonomic and light jet gun with safety machine to prevent unintentional triggering. Switch for selecting "air and dry ice" or only "compressed air".                                                                                                                                                                                                                              | •           |  |
| Spray hose, 3/4"                     | 2  | 4.013-043.0 | 8 m spray hose with electric control cable and quick couplings, non-marking outer layer, silicone-free (3/4" diameter). Hoses without additional adaptor can be extended.                                                                                                                                                                                                          | •           |  |
| Jet gun, XXL, Adv                    | 3  | 4.775-837.0 | Ergonomically designed jet gun. The compact design of this gun makes it especially light and handy Includes a safety function to prevent unintentional triggering. The Advanced jet gun features an integrated remote control. The ice delivery rate and jet pressure can be adjusted directly from the gun. Also includes a switch to choose between "Air only" or "Air and ice". | ′. <u> </u> |  |
| Blasting nozzles                     |    |             |                                                                                                                                                                                                                                                                                                                                                                                    |             |  |
| Flat jet nozzle                      | 4  | 4.574-033.0 | Flat jet nozzle with optimized nozzle design. Great cleaning result and high erea performance.                                                                                                                                                                                                                                                                                     |             |  |
| Fan jet blasting nozzle insert, 8 mm | 5  | 4.574-030.0 | Nozzle insert to regulate the air flow rate.                                                                                                                                                                                                                                                                                                                                       | •           |  |
| Round spray nozzle, XL, long         | 6  | 4.574-049.0 | Practical round spray nozzle with innovative nozzle contour for maximum cleaning performance. The optimal solution for stubborn dirt. Air flow rate index: XL.                                                                                                                                                                                                                     | •           |  |
| Flat jet nozzle, XXL, 75 mm          | 7  | 4.574-054.0 | Flat jet nozzle (75 mm jet width) for the Kärcher Ice Blaster. The innovative nozzle shape ensures that dry ice is sprayed evenly through the whole width of the jet.                                                                                                                                                                                                              |             |  |
| Flat jet nozzle, XXL, 100 mm         | 8  | 4.574-056.0 | Ice Blaster flat jet nozzle with 100 mm jet width and new geometry. Ideal for spraying dry ice onto large surfaces. For even spraying through the whole width of the jet.                                                                                                                                                                                                          | ) [         |  |
| Flat jet nozzle insert, 6 mm         | 9  | 4.574-031.0 | Nozzle insert to regulate the air flow rate.                                                                                                                                                                                                                                                                                                                                       | Ε           |  |
| Flat jet nozzle insert, 10 mm        | 10 | 4.574-032.0 |                                                                                                                                                                                                                                                                                                                                                                                    |             |  |
| Round spray nozzle, S, long          | 11 | 4.574-050.0 | Efficient round spray nozzle with innovative nozzle line for outstanding cleaning performance and minimal air consumption. Ideal for stubborn dirt. Air volume index: S.                                                                                                                                                                                                           |             |  |
| Round spray nozzle, M, long          | 12 | 4.574-048.0 | Powerful round spray nozzle with an innovative nozzle contour for maximum cleaning performance and low air consumption. Ideal for stubborn contamination. Air volume index: M                                                                                                                                                                                                      | Г           |  |
| Round jet nozzle, small              | 13 | 4.574-028.0 | Very compact and handy, aggressive round jet nozzle for small areas, low air consumption.                                                                                                                                                                                                                                                                                          |             |  |
| Round spray nozzle, L, long          | 14 | 4.574-051.0 | High-performance, innovatively shaped round spray nozzle for maximum cleaning power with normal air consumption. Ideal for high levels of dirt. Air volume index: L.                                                                                                                                                                                                               |             |  |