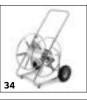

# **EQUIPMENT FOR IB 15/120 1.574-104.0**

|                                             |    |             |                                                                                                                                                          | $\top$ |
|---------------------------------------------|----|-------------|----------------------------------------------------------------------------------------------------------------------------------------------------------|--------|
|                                             |    |             |                                                                                                                                                          |        |
|                                             |    | Order no.   | Description                                                                                                                                              |        |
| DRY ICE CLEANING                            |    |             |                                                                                                                                                          |        |
| Mounting kits and other accessories         |    |             |                                                                                                                                                          |        |
| Case for nozzles and accessories            | 29 | 6.421-355.0 | Storage case for spray nozzles can simply be attached to the back of the IB 15/120 with clips.<br>Nozzle case height 120 mm.                             | •      |
| Wheel 305x105                               | 30 | 6.515-002.0 | Puncture-proof, fully foamed wheel with metal rim.                                                                                                       |        |
| Shovel                                      | 31 | 4.321-198.0 | Used for filling the machine with dry ice pellets                                                                                                        | T      |
| Protection foil for IB blasting hoses, 100m | 32 | 6.667-214.0 | 100m-role of tube foil. To protect the blasting hose against dirt as well as against damage.                                                             |        |
| Blasting hose, compressed air hose          |    |             |                                                                                                                                                          |        |
| Y adapter, air supply                       | 33 | 2.641-880.0 | Y-adapter for connecting the air hose to two 1/4" quick coupling connections.                                                                            |        |
| Hose trolley                                | 34 | 4.574-057.0 | Hose reel including all adaptors. Handy device assists you in dry ice spraying, and is suitable for 80 m compressed air hoses with a 1" diameter.        | ) [    |
| Compressed air hose, 1", 5 m                | 35 | 6.574-279.0 | Lightweight, stable compressed air hose (1", 5 m) for use with the Ice Blaster. Ideal for connecting the hose reel to the compressor.                    |        |
| Compressed air hose, 1", 20 m               | 36 | 6.574-280.0 | Lightweight, stable compressed air hose (1", 20 m) for use with the Ice Blaster. The hose can be neatly wound back onto the Kärcher hose reel after use. |        |
| Compressed air hose, 1", 60 m               | 37 | 6.574-281.0 | Lightweight, stable compressed air hose (1", 60 m) for use with the Ice Blaster. The hose can be neatly wound back onto the Kärcher hose reel after use. |        |
| Protective equipment                        | '  |             |                                                                                                                                                          |        |
| Safety glasses                              | 38 | 6.321-208.0 | Safety goggles.                                                                                                                                          |        |
| Protective gloves                           | 39 | 6.321-210.0 | Cold protection glove, size 10 with slip-resistant profile (Category 3 according to EN 511, Level 12X EN 388, Level 2121).                               |        |
| Hearing protection                          | 40 | 6.321-207.0 | Effective hearing protection with an average insulation rating of 35 dB(A) according to SNR (Single Number Rating).                                      |        |
| MIDDLE CLASS                                |    |             |                                                                                                                                                          |        |
| Nozzle accessories                          |    |             |                                                                                                                                                          |        |
| Nozzle extension                            | 41 | 4.574-046.0 | 300 mm nozzle extension                                                                                                                                  |        |