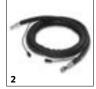

# **EQUIPMENT FOR IB 15/120 1.574-104.0**

|                                      |    | Order no.   | Description                                                                                                                                                                                                                                                                                                                                                                        |             |  |
|--------------------------------------|----|-------------|------------------------------------------------------------------------------------------------------------------------------------------------------------------------------------------------------------------------------------------------------------------------------------------------------------------------------------------------------------------------------------|-------------|--|
| SUPER CLASS                          |    |             |                                                                                                                                                                                                                                                                                                                                                                                    | Ť           |  |
| Blast gun and blast hose             |    |             |                                                                                                                                                                                                                                                                                                                                                                                    |             |  |
| Jet gun, XXL, heavy duty             | 1  | 4.775-836.0 | Ergonomic and light jet gun with safety machine to prevent unintentional triggering. Switch for selecting "air and dry ice" or only "compressed air".                                                                                                                                                                                                                              | •           |  |
| Spray hose, 3/4"                     | 2  | 4.013-043.0 | 8 m spray hose with electric control cable and quick couplings, non-marking outer layer, silicone-free (3/4" diameter). Hoses without additional adaptor can be extended.                                                                                                                                                                                                          | •           |  |
| Jet gun, XXL, Adv                    | 3  | 4.775-837.0 | Ergonomically designed jet gun. The compact design of this gun makes it especially light and handy Includes a safety function to prevent unintentional triggering. The Advanced jet gun features an integrated remote control. The ice delivery rate and jet pressure can be adjusted directly from the gun. Also includes a switch to choose between "Air only" or "Air and ice". | ′. <u> </u> |  |
| Blasting nozzles                     |    |             |                                                                                                                                                                                                                                                                                                                                                                                    |             |  |
| Flat jet nozzle                      | 4  | 4.574-033.0 | Flat jet nozzle with optimized nozzle design. Great cleaning result and high erea performance.                                                                                                                                                                                                                                                                                     |             |  |
| Fan jet blasting nozzle insert, 8 mm | 5  | 4.574-030.0 | Nozzle insert to regulate the air flow rate.                                                                                                                                                                                                                                                                                                                                       | •           |  |
| Round spray nozzle, XL, long         | 6  | 4.574-049.0 | Practical round spray nozzle with innovative nozzle contour for maximum cleaning performance. The optimal solution for stubborn dirt. Air flow rate index: XL.                                                                                                                                                                                                                     | •           |  |
| Flat jet nozzle, XXL, 75 mm          | 7  | 4.574-054.0 | Flat jet nozzle (75 mm jet width) for the Kärcher Ice Blaster. The innovative nozzle shape ensures that dry ice is sprayed evenly through the whole width of the jet.                                                                                                                                                                                                              |             |  |
| Flat jet nozzle, XXL, 100 mm         | 8  | 4.574-056.0 | Ice Blaster flat jet nozzle with 100 mm jet width and new geometry. Ideal for spraying dry ice onto large surfaces. For even spraying through the whole width of the jet.                                                                                                                                                                                                          | ) [         |  |
| Flat jet nozzle insert, 6 mm         | 9  | 4.574-031.0 | Nozzle insert to regulate the air flow rate.                                                                                                                                                                                                                                                                                                                                       | Ε           |  |
| Flat jet nozzle insert, 10 mm        | 10 | 4.574-032.0 |                                                                                                                                                                                                                                                                                                                                                                                    |             |  |
| Round spray nozzle, S, long          | 11 | 4.574-050.0 | Efficient round spray nozzle with innovative nozzle line for outstanding cleaning performance and minimal air consumption. Ideal for stubborn dirt. Air volume index: S.                                                                                                                                                                                                           |             |  |
| Round spray nozzle, M, long          | 12 | 4.574-048.0 | Powerful round spray nozzle with an innovative nozzle contour for maximum cleaning performance and low air consumption. Ideal for stubborn contamination. Air volume index: M                                                                                                                                                                                                      | Г           |  |
| Round jet nozzle, small              | 13 | 4.574-028.0 | Very compact and handy, aggressive round jet nozzle for small areas, low air consumption.                                                                                                                                                                                                                                                                                          |             |  |
| Round spray nozzle, L, long          | 14 | 4.574-051.0 | High-performance, innovatively shaped round spray nozzle for maximum cleaning power with normal air consumption. Ideal for high levels of dirt. Air volume index: L.                                                                                                                                                                                                               |             |  |