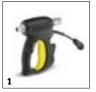

# **EQUIPMENT FOR IB 15/120 1.574-104.0**

|                                      |    | Order no.   | Description                                                                                                                                                                                                                                                                                                                                                                        |             |  |
|--------------------------------------|----|-------------|------------------------------------------------------------------------------------------------------------------------------------------------------------------------------------------------------------------------------------------------------------------------------------------------------------------------------------------------------------------------------------|-------------|--|
| SUPER CLASS                          |    |             |                                                                                                                                                                                                                                                                                                                                                                                    | Ť           |  |
| Blast gun and blast hose             |    |             |                                                                                                                                                                                                                                                                                                                                                                                    |             |  |
| Jet gun, XXL, heavy duty             | 1  | 4.775-836.0 | Ergonomic and light jet gun with safety machine to prevent unintentional triggering. Switch for selecting "air and dry ice" or only "compressed air".                                                                                                                                                                                                                              | •           |  |
| Spray hose, 3/4"                     | 2  | 4.013-043.0 | 8 m spray hose with electric control cable and quick couplings, non-marking outer layer, silicone-free (3/4" diameter). Hoses without additional adaptor can be extended.                                                                                                                                                                                                          | •           |  |
| Jet gun, XXL, Adv                    | 3  | 4.775-837.0 | Ergonomically designed jet gun. The compact design of this gun makes it especially light and handy Includes a safety function to prevent unintentional triggering. The Advanced jet gun features an integrated remote control. The ice delivery rate and jet pressure can be adjusted directly from the gun. Also includes a switch to choose between "Air only" or "Air and ice". | ′. <u> </u> |  |
| Blasting nozzles                     |    |             |                                                                                                                                                                                                                                                                                                                                                                                    |             |  |
| Flat jet nozzle                      | 4  | 4.574-033.0 | Flat jet nozzle with optimized nozzle design. Great cleaning result and high erea performance.                                                                                                                                                                                                                                                                                     |             |  |
| Fan jet blasting nozzle insert, 8 mm | 5  | 4.574-030.0 | Nozzle insert to regulate the air flow rate.                                                                                                                                                                                                                                                                                                                                       | •           |  |
| Round spray nozzle, XL, long         | 6  | 4.574-049.0 | Practical round spray nozzle with innovative nozzle contour for maximum cleaning performance. The optimal solution for stubborn dirt. Air flow rate index: XL.                                                                                                                                                                                                                     | •           |  |
| Flat jet nozzle, XXL, 75 mm          | 7  | 4.574-054.0 | Flat jet nozzle (75 mm jet width) for the Kärcher Ice Blaster. The innovative nozzle shape ensures that dry ice is sprayed evenly through the whole width of the jet.                                                                                                                                                                                                              |             |  |
| Flat jet nozzle, XXL, 100 mm         | 8  | 4.574-056.0 | Ice Blaster flat jet nozzle with 100 mm jet width and new geometry. Ideal for spraying dry ice onto large surfaces. For even spraying through the whole width of the jet.                                                                                                                                                                                                          | ) [         |  |
| Flat jet nozzle insert, 6 mm         | 9  | 4.574-031.0 | Nozzle insert to regulate the air flow rate.                                                                                                                                                                                                                                                                                                                                       | Ε           |  |
| Flat jet nozzle insert, 10 mm        | 10 | 4.574-032.0 |                                                                                                                                                                                                                                                                                                                                                                                    |             |  |
| Round spray nozzle, S, long          | 11 | 4.574-050.0 | Efficient round spray nozzle with innovative nozzle line for outstanding cleaning performance and minimal air consumption. Ideal for stubborn dirt. Air volume index: S.                                                                                                                                                                                                           |             |  |
| Round spray nozzle, M, long          | 12 | 4.574-048.0 | Powerful round spray nozzle with an innovative nozzle contour for maximum cleaning performance and low air consumption. Ideal for stubborn contamination. Air volume index: M                                                                                                                                                                                                      | Г           |  |
| Round jet nozzle, small              | 13 | 4.574-028.0 | Very compact and handy, aggressive round jet nozzle for small areas, low air consumption.                                                                                                                                                                                                                                                                                          |             |  |
| Round spray nozzle, L, long          | 14 | 4.574-051.0 | High-performance, innovatively shaped round spray nozzle for maximum cleaning power with normal air consumption. Ideal for high levels of dirt. Air volume index: L.                                                                                                                                                                                                               |             |  |