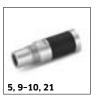

# **EQUIPMENT FOR IB 15/120 1.574-104.0**

|                                      |    | Order no.   | Description                                                                                                                                                                                                                                                                                                                                                                        |             |  |
|--------------------------------------|----|-------------|------------------------------------------------------------------------------------------------------------------------------------------------------------------------------------------------------------------------------------------------------------------------------------------------------------------------------------------------------------------------------------|-------------|--|
| SUPER CLASS                          |    |             |                                                                                                                                                                                                                                                                                                                                                                                    | Ť           |  |
| Blast gun and blast hose             |    |             |                                                                                                                                                                                                                                                                                                                                                                                    |             |  |
| Jet gun, XXL, heavy duty             | 1  | 4.775-836.0 | Ergonomic and light jet gun with safety machine to prevent unintentional triggering. Switch for selecting "air and dry ice" or only "compressed air".                                                                                                                                                                                                                              | •           |  |
| Spray hose, 3/4"                     | 2  | 4.013-043.0 | 8 m spray hose with electric control cable and quick couplings, non-marking outer layer, silicone-free (3/4" diameter). Hoses without additional adaptor can be extended.                                                                                                                                                                                                          | •           |  |
| Jet gun, XXL, Adv                    | 3  | 4.775-837.0 | Ergonomically designed jet gun. The compact design of this gun makes it especially light and handy Includes a safety function to prevent unintentional triggering. The Advanced jet gun features an integrated remote control. The ice delivery rate and jet pressure can be adjusted directly from the gun. Also includes a switch to choose between "Air only" or "Air and ice". | ′. <u> </u> |  |
| Blasting nozzles                     |    |             |                                                                                                                                                                                                                                                                                                                                                                                    |             |  |
| Flat jet nozzle                      | 4  | 4.574-033.0 | Flat jet nozzle with optimized nozzle design. Great cleaning result and high erea performance.                                                                                                                                                                                                                                                                                     |             |  |
| Fan jet blasting nozzle insert, 8 mm | 5  | 4.574-030.0 | Nozzle insert to regulate the air flow rate.                                                                                                                                                                                                                                                                                                                                       | •           |  |
| Round spray nozzle, XL, long         | 6  | 4.574-049.0 | Practical round spray nozzle with innovative nozzle contour for maximum cleaning performance. The optimal solution for stubborn dirt. Air flow rate index: XL.                                                                                                                                                                                                                     | •           |  |
| Flat jet nozzle, XXL, 75 mm          | 7  | 4.574-054.0 | Flat jet nozzle (75 mm jet width) for the Kärcher Ice Blaster. The innovative nozzle shape ensures that dry ice is sprayed evenly through the whole width of the jet.                                                                                                                                                                                                              |             |  |
| Flat jet nozzle, XXL, 100 mm         | 8  | 4.574-056.0 | Ice Blaster flat jet nozzle with 100 mm jet width and new geometry. Ideal for spraying dry ice onto large surfaces. For even spraying through the whole width of the jet.                                                                                                                                                                                                          | ) [         |  |
| Flat jet nozzle insert, 6 mm         | 9  | 4.574-031.0 | Nozzle insert to regulate the air flow rate.                                                                                                                                                                                                                                                                                                                                       | Ε           |  |
| Flat jet nozzle insert, 10 mm        | 10 | 4.574-032.0 |                                                                                                                                                                                                                                                                                                                                                                                    |             |  |
| Round spray nozzle, S, long          | 11 | 4.574-050.0 | Efficient round spray nozzle with innovative nozzle line for outstanding cleaning performance and minimal air consumption. Ideal for stubborn dirt. Air volume index: S.                                                                                                                                                                                                           |             |  |
| Round spray nozzle, M, long          | 12 | 4.574-048.0 | Powerful round spray nozzle with an innovative nozzle contour for maximum cleaning performance and low air consumption. Ideal for stubborn contamination. Air volume index: M                                                                                                                                                                                                      | Г           |  |
| Round jet nozzle, small              | 13 | 4.574-028.0 | Very compact and handy, aggressive round jet nozzle for small areas, low air consumption.                                                                                                                                                                                                                                                                                          |             |  |
| Round spray nozzle, L, long          | 14 | 4.574-051.0 | High-performance, innovatively shaped round spray nozzle for maximum cleaning power with normal air consumption. Ideal for high levels of dirt. Air volume index: L.                                                                                                                                                                                                               |             |  |

# **EQUIPMENT FOR IB 15/120 1.574-104.0**

|    | _     |
|----|-------|
| T  |       |
| 28 | ONE . |

|                                                                    |    | Order no.   | Description                                                                                                                                                                                                                                                                                                                  |     |  |
|--------------------------------------------------------------------|----|-------------|------------------------------------------------------------------------------------------------------------------------------------------------------------------------------------------------------------------------------------------------------------------------------------------------------------------------------|-----|--|
| SUPER CLASS                                                        |    |             |                                                                                                                                                                                                                                                                                                                              | _   |  |
| Blasting nozzles                                                   |    |             |                                                                                                                                                                                                                                                                                                                              |     |  |
| Round blasting nozzle, large                                       | 15 | 4.574-029.0 | Very compact and handy, aggressive round jet nozzle for midsize areas, higher air consumption.                                                                                                                                                                                                                               |     |  |
| Round spray nozzle, XL, extra long                                 | 16 | 4.574-047.0 | 45 cm round spray nozzle with innovative nozzle contour for maximum cleaning performance. The optimal solution for extremely stubborn dirt. Air flow rate index: XL.                                                                                                                                                         |     |  |
| Nozzle accessories                                                 |    |             |                                                                                                                                                                                                                                                                                                                              |     |  |
| Extension complete                                                 | 17 | 4.574-027.0 | 170 mm nozzle extension                                                                                                                                                                                                                                                                                                      |     |  |
| Extension IB 15/120                                                | 18 | 4.574-060.0 |                                                                                                                                                                                                                                                                                                                              |     |  |
| Handle                                                             | 19 | 6.321-206.0 | Hand grip that can be used together with nozzle extension                                                                                                                                                                                                                                                                    |     |  |
| Nozzle lightning for IB 15/80                                      | 20 | 2.815-010.0 | Nozzle lightning to screw onto the blasting gun. To illuminate the working area.                                                                                                                                                                                                                                             |     |  |
| Adapter for angled blasting lances / flat jet nozzle insert, 14 mm | 21 | 4.574-034.0 | Necessary to connect all available angled tubes. Can also be used as flat jet nozzle insert (14 mm).                                                                                                                                                                                                                         |     |  |
| Angled blasting tube 90°                                           | 22 | 4.574-035.0 | 90° angled blasting tube that can be used in combination with all available nozzles. Additionally the connector 4.130-425.0 is required.                                                                                                                                                                                     | e 🗆 |  |
| Angled blasting tube 105°                                          | 23 | 4.574-036.0 | $105^\circ$ angled blasting tube that can be used in combination with all available nozzles. Additionally the connector 4.130-425.0 is required.                                                                                                                                                                             |     |  |
| DRY ICE CLEANING                                                   |    |             |                                                                                                                                                                                                                                                                                                                              |     |  |
| Nozzle accessories                                                 |    |             |                                                                                                                                                                                                                                                                                                                              |     |  |
| Open-end wrench                                                    | 24 | 7.815-009.0 | Open-end wrench for mounting nozzles (2 pcs required)                                                                                                                                                                                                                                                                        | •   |  |
| Grease for nozzle thread (silicone-free)                           | 25 | 6.288-088.0 | The threads of the blasting nozzles must be regularly treated with this silicone-free grease.                                                                                                                                                                                                                                | •   |  |
| Scrambler                                                          | 26 | 4.574-026.0 | The innovative scrambler patented by Kärcher is mounted between the trigger gun and blasting nozzle, and it breaks up the 3 mm dry ice pellets into fine particles. This makes it possible to clean very sensitive surfaces. The strength of the breaking up of the pellets can be set to any one of three different levels. |     |  |
| Double scrambler                                                   | 27 | 4.574-052.0 | Additional scrambler for producing even finer jet particles alongside the normal scrambler attachment. The double scrambler can be attached to the normal scrambler, saving space.                                                                                                                                           |     |  |
| Mounting kits and other accessories                                |    |             |                                                                                                                                                                                                                                                                                                                              |     |  |
| Foam insert for case IB 15/120                                     | 28 | 5.365-369.0 | Empty foam insert for transport case with Order No. 6.421-355.0. The insert is provided with matching cut-outs for diverse dry ice blasting nozzles.                                                                                                                                                                         | -   |  |