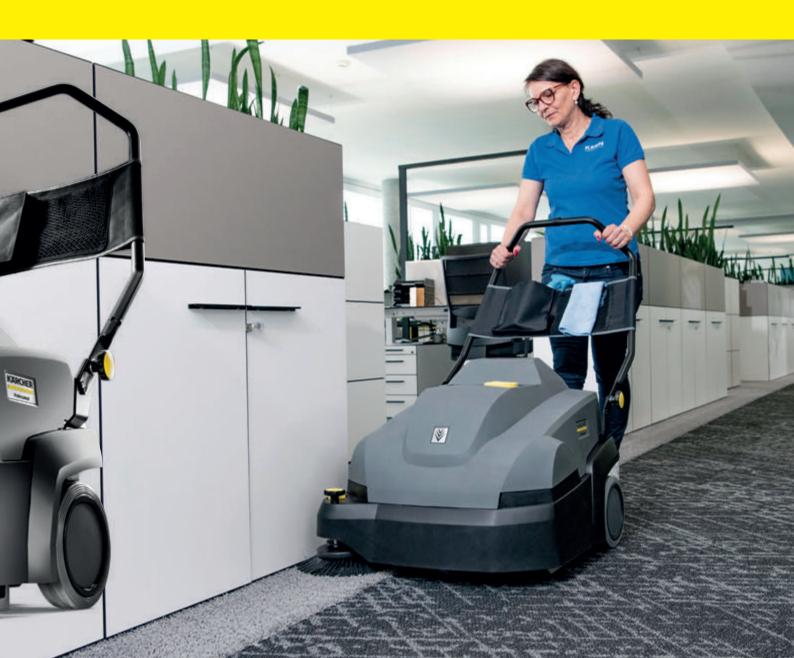

### Suggested accessories:

- Set round brush
- Brush strip 150mm
- Rubber strip 150mm

Ideal partner for cleaning medium to large carpet areas, with low noise and maximum flexibility.

Our CVS 65/1 Bp carpet vacuum cleaner's powerful 36 V lithium-ion battery enables up to 60 minutes of highly effective carpet cleaning at a time. The carpet sweeper is particularly suitable for cleaning needle fleece and short velour. Since the machine's main sweeper roller can be optimally adjusted to a wide variety of carpet types, it is easy to use on loop-pile carpets and long velour. CVS 66/1 Bp Carpet Vacuum Ceaner 1.517-300.0