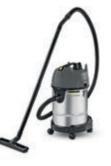

### NT 20/1 Me Classic Wet & dry vacuum cleaner 1.428-573.0

- Wet floor tool
- Filter bags set replacement
- Dry Floor Tool
- Cartridge filter WD/SE