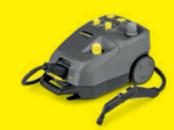

### NT 20/1 Me Classic Wet & dry vacuum cleaner 1.428-573.0

- Wet floor tool
- Filter bags set replacement
- Dry Floor Tool
- Cartridge filter WD/SE