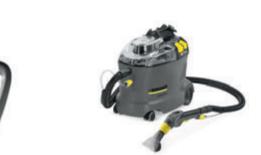

# PUZZI RANGE - THE UPHOLSTERY REVIVER.

Portable, compact and powerful. Our spray extraction cleaners and steam cleaners achieve hygienic cleanliness in no time.

When hygiene really counts, our spray extraction machines make all the difference. The Puzzi 8/1 C, Puzzi 9/1 Bp Pack and Puzzi 10/1 are spray extraction cleaners which work according to the spray extraction principle: water mixed with cleaning agent is sprayed onto the upholstery and then powerfully vacuumed up again by a nozzle. This completely removes even the most stubborn dirt from the deepest areas, leaving none behind.

Puzzi 8/1 C Carpet & upholstery cleaner 1.100-227.0