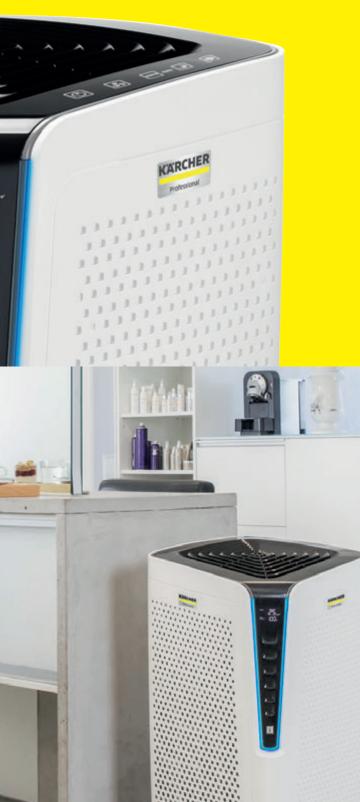

# AIR PURIFIER - A BREATHE OF FRESH AIR.

Free the air we breathe from pollutants that no one should have to live with.

Don't let polluted air be a problem, whether stagnant air in meeting rooms or odours from carpets, clean up your air with our Air Purifier range. Avoid the inability to concentrate, headaches, a blocked nose and even asthma attacks by cleaning the air you breathe.

# AF 100 HEPA Air Purifier 1.024-812.0

- Suggested accessories:
  Filter set universal Solution AF100 2x
  Filter set H 13
  Filter set H 14

makes a difference

Please contact us for more information: