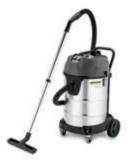

### Suggested accessories:

- Set round brush
- Brush strip 150mm
- Rubber strip 150mm

Ideal partner for cleaning medium to large carpet areas, with low noise and maximum flexibility.

Our CVS 65/1 Bp carpet vacuum cleaner's powerful 36 V lithium-ion battery enables up to 60 minutes of highly effective carpet cleaning at a time. The carpet sweeper is particularly suitable for cleaning needle fleece and short velour. Since the machine's main sweeper roller can be optimally adjusted to a wide variety of carpet types, it is easy to use on loop-pile carpets and long velour. CVS 66/1 Bp Carpet Vacuum Ceaner 1.517-300.0

### Suggested accessories:

M

- Side Broom
- Waste Bags