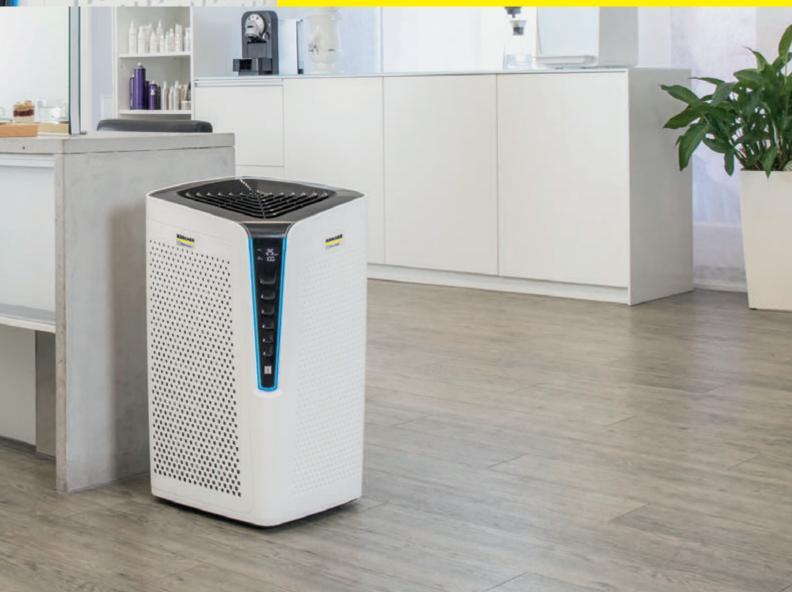

# AIR PURIFIER - A BREATHE OF FRESH AIR.

Free the air we breathe from pollutants that no one should have to live with.

Don't let polluted air be a problem, whether stagnant air in meeting rooms or odours from carpets, clean up your air with our Air Purifier range. Avoid the inability to concentrate, headaches, a blocked nose and even asthma attacks by cleaning the air you breathe.

# AF 100 HEPA Air Purifier 1.024-812.0

- Suggested accessories:
  Filter set universal Solution AF100 2x
  Filter set H 13
  Filter set H 14

makes a difference

Please contact us for more information: