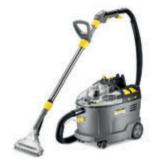

# PUZZI RANGE - THE UPHOLSTERY REVIVER.

Portable, compact and powerful. Our spray extraction cleaners and steam cleaners achieve hygienic cleanliness in no time.

When hygiene really counts, our spray extraction machines make all the difference. The Puzzi 8/1 C, Puzzi 9/1 Bp Pack and Puzzi 10/1 are spray extraction cleaners which work according to the spray extraction principle: water mixed with cleaning agent is sprayed onto the upholstery and then powerfully vacuumed up again by a nozzle. This completely removes even the most stubborn dirt from the deepest areas, leaving none behind.

### Suggested accessories:

- Crevice Nozzle
- Upholstery NozzleRM 760 16 Tabs

Puzzi 10/1 Carpet & upholstery cleaner 1.100-132.0

- Crevice Nozzle
- Upholstery NozzleRM 760 16 Tabs