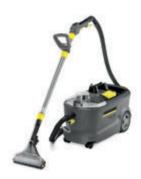

# PUZZI RANGE - THE UPHOLSTERY REVIVER.

Portable, compact and powerful. Our spray extraction cleaners and steam cleaners achieve hygienic cleanliness in no time.

When hygiene really counts, our spray extraction machines make all the difference. The Puzzi 8/1 C, Puzzi 9/1 Bp Pack and Puzzi 10/1 are spray extraction cleaners which work according to the spray extraction principle: water mixed with cleaning agent is sprayed onto the upholstery and then powerfully vacuumed up again by a nozzle. This completely removes even the most stubborn dirt from the deepest areas, leaving none behind.

Puzzi 8/1 C Carpet & upholstery cleaner 1.100-227.0