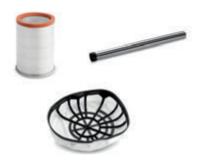

### NT 20/1 Me Classic Wet & dry vacuum cleaner 1.428-573.0

- Wet floor tool
- Filter bags set replacement
- Dry Floor Tool
- Cartridge filter WD/SE

### Suggested accessories:

- Wet floor tool
- Filter bags set replacement
- Dry Floor Tool
- Cartridge filter WD/SE

NT 70/2 Me Classic Wet & dry vacuum cleaner 1.667-323.0

- Suction tube DN40-0,55m
- Floor tool packaged basalt grey DN40
- Cartridge filter paper