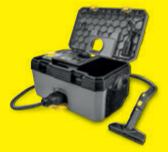

## The convenient solution to vacuuming in those tricky areas..

The BVL 5/1 Bp is the ultralightweight, compact and powerful battery-operated backpack vacuum cleaner with large container capacity for cleaning in all difficult accessible locations. With an outstanding performance and increased flexibility enables increased productivity and a whole new working experience.

### BVL 5/1 Bp Pack Backpack vacuum cleaner 1.394-271.0