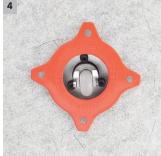

# BDP 50/1500 C

The BDP 50/1500 C ultra-high speed machine polishes shiny floors 30% faster than conventional high-speed machines.





### 1 Integrated vacuuming system

- The guard ensures that polishing dust stays under the machine. The dust is collected in the dust container by passive vacuuming to reduce dust levels while polishing.
- Collected dust is easy to empty filter bag is reusable.

### 2 Automatic contact pressure

- The driver plate is spring-mounted. The contact pressure is automatically regulated for consistent polishing results.
- The pad maintains optimal surface contact and follows any floor unevenness.





### 3 Automatic contact pressure

- The driver plate is spring-mounted. The contact pressure is automatically regulated for consistent polishing results.
- The pad maintains optimal surface contact and follows any floor unevenness.

### 4 Central wheel

For cleaning right up to edges – also forwards.

## **TECHNICAL DATA AND EQUIPMENT.**

## KARCHER



### BDP 50/1500 C

#### With central guide wheel - polishing up to the edge

| Technical data         |                   |                  |
|------------------------|-------------------|------------------|
| Order Number           |                   | 1.291-141.0      |
| EAN code               |                   | 4039784471085    |
| Working width          | mm                | 508              |
| Working width, vacuum  | mm