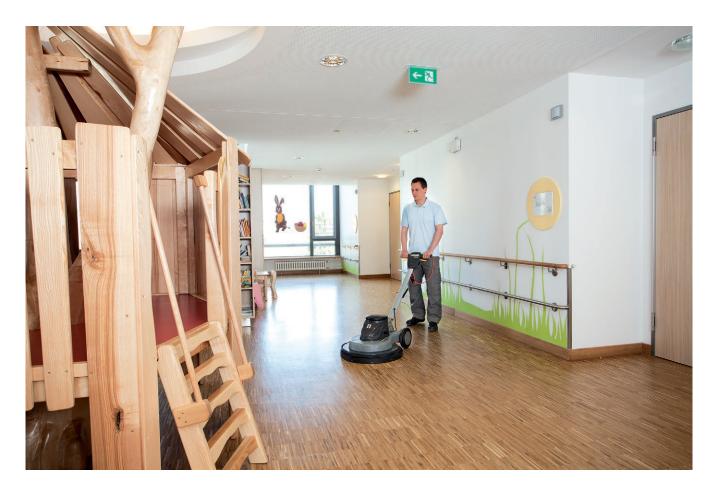

# BDP 50/1500 C

The BDP 50/1500 C ultra-high speed machine polishes shiny floors 30% faster than conventional high-speed machines.