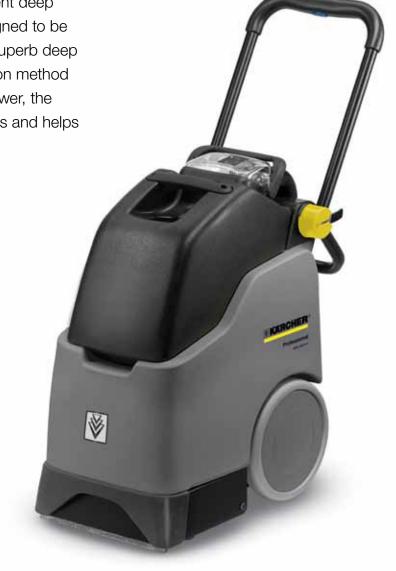

# Product Data Sheet BRC 30/15 C

Fast, efficient deep carpet cleaning in a single pass.

The BRC 30/15 C offers simple, convenient deep cleaning of carpets. The machine is designed to be exceptionally easy to use, and provides superb deep cleaning results. Using the spray-extraction method with a rotating brush and high suction power, the BRC 30/15 C deep cleans in a single pass and helps carpets to dry out very quickly.

#### Features and Benefits:

- Height adjustable, foldaway pull handle makes it easy to use, store and transport
- Water flow stops on release of the detergent button to prevent drenching of carpets
- Removable dirty water tank with built- in handle, for simple emptying of waste water
- Float switch in the waste water tank protects the vacuum motor
- Optional hose and hand tool for spot cleaning and upholstery cleaning
- Fresh water tank with filter prevents debris entering the unit
- Large 10" non-marking tyres for easy transportation
- Simple functions for easy operator training.