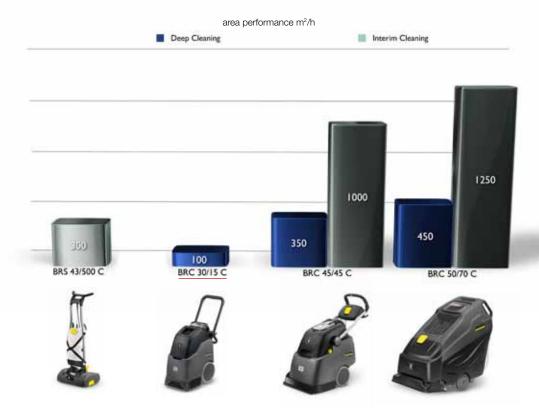

ction method with a rotating brush and high suction power, the BRC 30/15 C deep cleans in a single pass and helps carpets to dry out very quickly.

#### Features and Benefits:

- Height adjustable, foldaway pull handle makes it easy to use, store and transport
- Water flow stops on release of the detergent button to prevent drenching of carpets
- Removable dirty water tank with built- in handle, for simple emptying of waste water
- Float switch in the waste water tank protects the vacuum motor
- Optional hose and hand tool for spot cleaning and upholstery cleaning
- Fresh water tank with filter prevents debris entering the unit
- Large 10" non-marking tyres for easy transportation
- Simple functions for easy operator training.







# **Range Comparison**

Kärcher Interim Carpet Cleaner



## **Accessories**

### Standard accessories



Standard brush

8.621-604.0

### **Optional accessories**



110mm Hand tool

4.130-163.0



4m Spray-extraction hose 4.440-644.0

## **Technical Specification**

|                                     | BRC 30/15 C     |
|-------------------------------------|-----------------|
| Power supply (Ph/V/Hz)              | 1/240/50        |
| Vacuum (mbar)                       | 300             |
| Working width brush (mm)            | 270             |
| Suction width vacuum (mm)           | 315             |
| Brush rotation speed (front / rear) | 1750            |
| Tank capacity. Dirty / Clean (I)    | 15 / 15         |
| Weight (kg)                         | 26              |
| Dimensions (L x W x H) (mm)         | 920 x 360 x 760 |
| Part