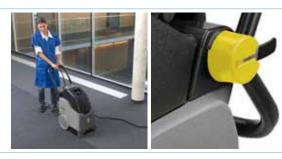

# Product Data Sheet BRC 30/15 C

Fast, efficient deep carpet cleaning in a single pass.

The BRC 30/15 C offers simple, convenient deep cleaning of carpets. The machine is designed to be exceptionally easy to use, and provides superb deep cleaning results. Using the spray-extraction method with a rotating brush and high suction power, the BRC 30/15 C deep cleans in a single pass and helps carpets to dry out very quickly.