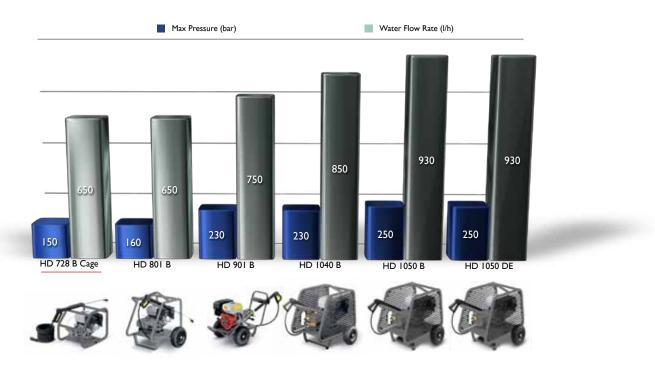

## **Range Comparison**

Kärcher HD combustion engined cold water pressure cleaners