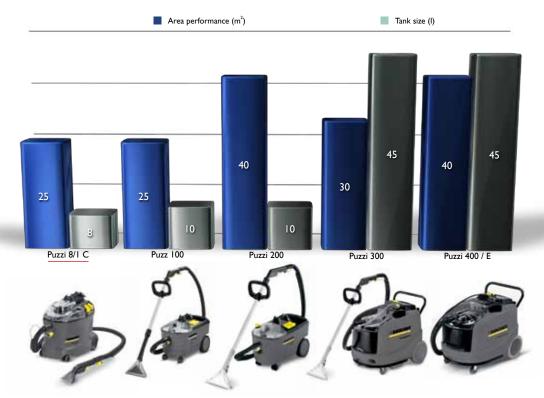

touch in minutes. It's lightweight construction means this unit can be transported easily from one place to another perfect for use in hotels, hospitals, shops and the automotive industry.



- The lightweight construction and large handles means it can be transported easily in one hand
- The power cord and spray extraction hose can be stored via a hook on top of the machine
- The hand tool can be clipped on the machine
- 2 large rear wheels and 2 front castors ensure easy manoeuvrability even on uneven surfaces
- Foot operated switches for the vacuum motor and pump can be switched on/off independently
- The dirty water tank can be removed for easy disposal and for fresh water refilling before the cleaning process starts









## **Range Comparison**

Kärcher Spray extraction cleaners



#### **Accessories**

#### Standard accessories





Spray extraction Hose

Hand tool and trigger

6.391-410.0

4.130-116.0

#### **Optional accessories**





4m Spray extraction hose

6.391-411.0



Floor tool complete (handle, suction tube and floor tool 4.130-127.0



Carpet & upholstery cleaner RM760 (200 Tabs) (10 kg Powder) 6.290-500.0 6.291-388.0

### **Technical Specification**

| •                           |                 |
|-----------------------------|-----------------|
|                             | Puzzi 8/1 C     |
| Power supply Ph/V/Hz        | 1/240/50        |
| Max area performance (m²/h) | 12 - 18         |
| Air flow rate (I/s)         | 61              |
| Vacuum (mbar)               | 23.6            |
| Motor capacity (W)          | 1380            |
| Spray