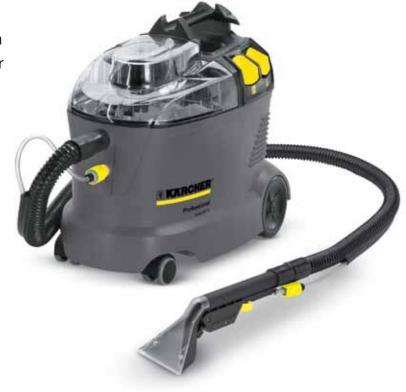

# Product Data Sheet Puzzi 8/1 C

A spray extraction cleaner for upholstery or spot cleaning.

The powerful and compact Puzzi 8/1 C enhances Kärcher's spray extraction range as it is ideal for upholstery cleaning and spot cleaning of carpeted floors. Due to the excellent suction power, the Puzzi 8/1 C leaves carpets and upholstery virtually dry to touch in minutes. It's lightweight construction means this unit can be transported easily from one place to another perfect for use in hotels, hospitals, shops and the automotive industry.

- The lightweight construction and large handles means it can be transported easily in one hand
- The power cord and spray extraction hose can be stored via a hook on top of the machine
- The hand tool can be clipped on the machine
- 2 large rear wheels and 2 front castors ensure easy manoeuvrability even on uneven surfaces
- Foot operated switches for the vacuum motor and pump can be switched on/off independently
- The dirty water tank can be removed for easy disposal and for fresh water refilling before the cleaning process starts