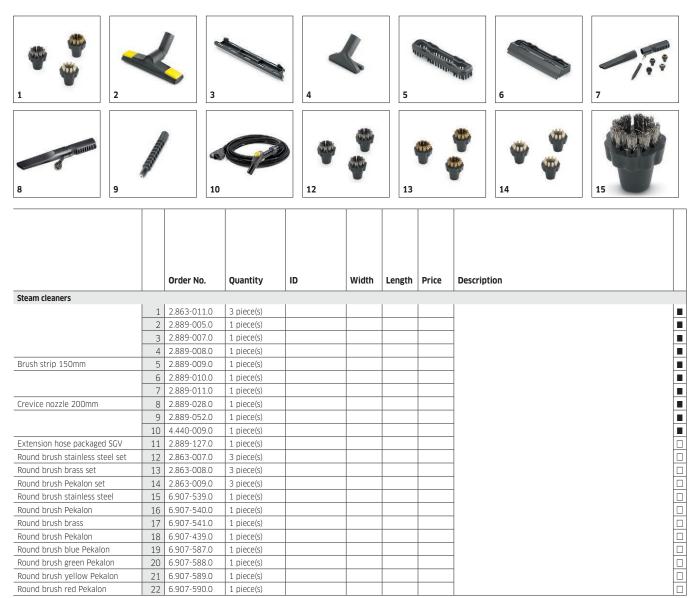

## ACCESSORIES FOR SGV 8/5 1.092-012.0

|                            |   |             | T           |    | 1       |          |       |             |
|----------------------------|---|-------------|-------------|----|---------|----------|-------|-------------|
|                            |   |             |             |    |         |          |       |             |
|                            |   |             |             |    |         |          |       |             |
|                            |   |             |             |    |         |          |       |             |
|                            |   |             |             |    |         |          |       |             |
|                            |   | Ouden No    | Our matitus | .n | Lamenth | 181: 446 | Duiss | Becaulation |
|                            |   | Order No.   | Quantity    | ID | Length  | Width    | Price | Description |
| Extension tube, metal      |   |             |             |    |         |          |       |             |
| Extension tube set         | 1 | 2.889-004.0 | 2 piece(s)  |    |         |          |       |             |
| Zubehör Teppichbürstsauger |   |             |             |    |         |          |       |             |
|                            | 2 | 2.889-006.0 |             |    |         |          |       | _           |

<sup>■</sup> Included in delivery. 

□ Available accessories.