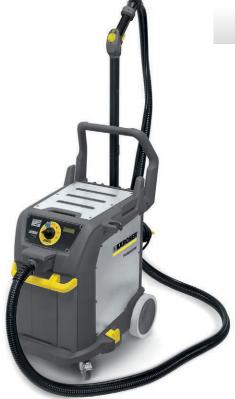

### **SGV 8/5**

Innovative steam-generating vacuum for easy deep cleaning of hygiene-critical environments. With 8 bar steam and self-clean function.

#### 1 Extremely user-friendly thanks to EASY-Operation

One control for all functions. Easy to learn and use

#### 2 Handle with trigger for convenient function control

- Time-saving, flexible, simple and direct control of the functions during operation.
- Controls for the most important functions such as water/steam regulation and on/off switch for the vacuum function.

#### SGV 8/5

| Technical data             |     |                 |
|----------------------------|-----|-----------------|
| Order No.                  |     | 1.092-012.0     |
| EAN code                   |     | 4039784846487   |
| Voltage                    | V   | 220-240         |
| Heating output             | W   | 3000            |
| Tank capacity              | 1   | 5               |
| Cable length               | m   | 7,5             |
| Steam pressure             | bar | 8               |
| Weight without accessories | kg  | 40              |
| Dimensions (L x W x H)     | mm  | 640 × 495 × 965 |