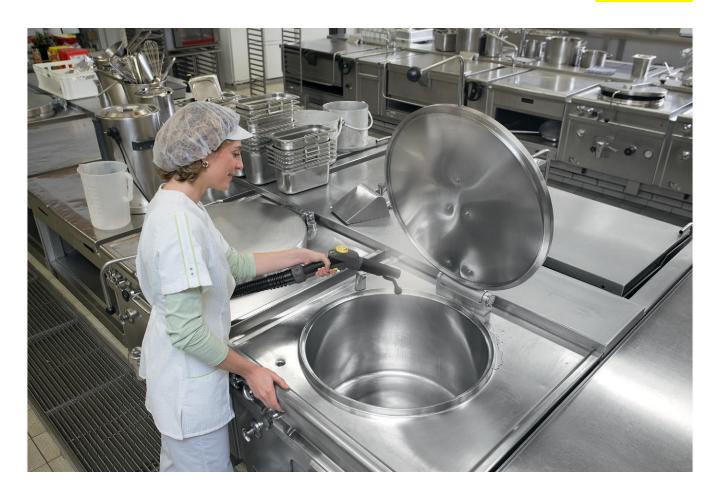

### **SGV 8/5**

Innovative steam-generating vacuum for easy deep cleaning of hygiene-critical environments. With 8 bar steam and self-clean function.